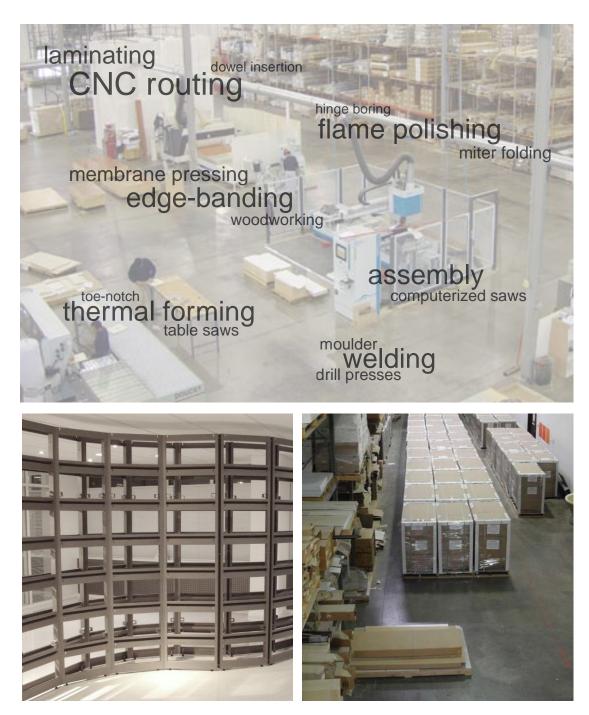

#### MANUFACTURING

Boundaries is not a term you can use to describe our capabilities. Our manufacturing process encourages the use of the countless materials available; wood, metal, plastic, glass, acrylics and solid surface. U.S. based, 180,000 sq.ft. production facility is comprised of the latest CNC technology backed by an exceptional production team.

## TOOLS OF THE TRADE.

| 4" Joiner                 | CNC Routers             | Drill Presses          | Laminating Roll Presses    | Sliding Table Saws      |
|---------------------------|-------------------------|------------------------|----------------------------|-------------------------|
| 6" Rabbeting Jointer      | Compact Routers         | Edge Banders           | Laminating Tables          | Spray Booths            |
| 8" Variable Speed Buffer  | Compound Miter Saws     | Edge Polishing Torch   | Miter Saws                 | Tack Welder             |
| Battery Charged Hand Lift | Computerized Panel Saws | Electric Conveyor Belt | Panel Saws                 | Vacuum Forming Machine  |
| Belt Sanders              | Contour Edge-bander     | Electric Fork Lift     | Point to Point Machines    | Vacuum Pumps            |
| Box Making Machine        | Controller Heat Lamp    | Floor Scales           | Roll Coater Glue Spreaders | Variable Speed Buffers  |
| Chop Saws                 | Double Miter Saws       | Inverted Routers       | Scissor Lifts              | Vertical Boring Machine |