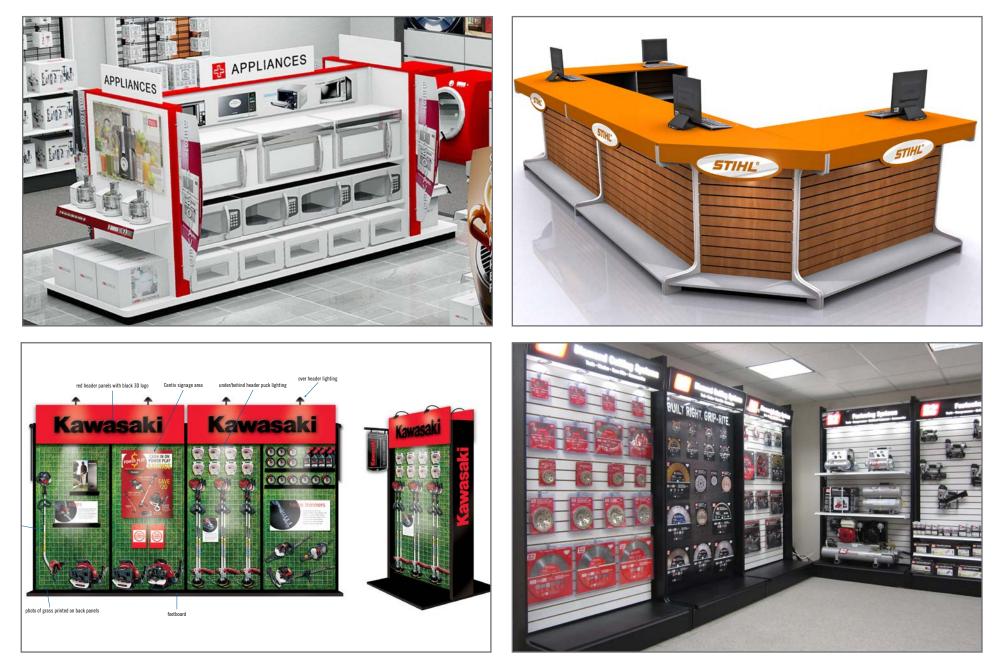

| Tack Welder             |
| Battery Charged Hand Lift | Computerized Panel Saws | Electric Conveyor Belt | Panel Saws                 | Vacuum Forming Machine  |
| Belt Sanders              | Contour Edge-bander     | Electric Fork Lift     | Point to Point Machines    | Vacuum Pumps            |
| Box Making Machine        | Controller Heat Lamp    | Floor Scales           | Roll Coater Glue Spreaders | Variable Speed Buffers  |
| Chop Saws                 | Double Miter Saws       | Inverted Routers       | Scissor Lifts              | Vertical Boring Machine |





## BRANDS WE'VE ALIGNED WITH ...











#### Industries served include...

### P.O.P.































Industries served include...

## PROFESSIONAL SERVICES ...









Industries served include...









Questions? ... Need More Information? ... Contact Us Today!

info@wallsforms.com | 972-745-0800 | www.wallsforms.com 204 Airline Drive | Suite 200 | Coppell TX 75019