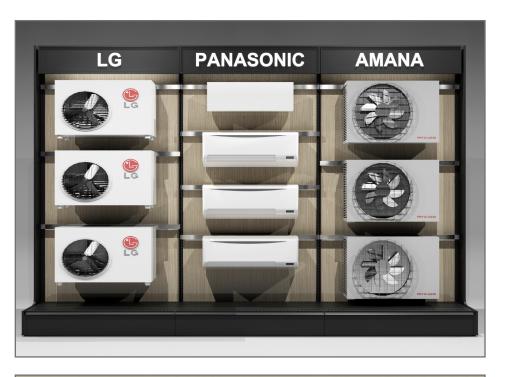

#### COMPATIBLE ACCESSORIES

 The strength and solid build coupled with incorporating various panel options now means you can merchandise and display your products with ALL ACCESSORIES compatible with slatwall, gridwall, peg board and more!