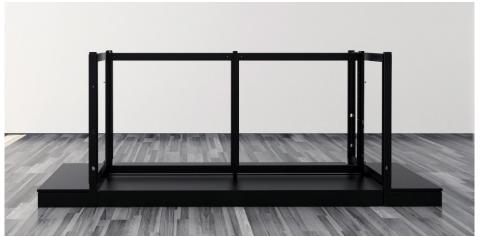

### **FEATURES**:

- Free-standing, solid metal frame.
- Quick and easy installation and change outs.
- Can be setup indvidually or in a series.
- Flexibilty to move away from wall and reconfigure

## Simplicity of Parts

Ships flat (RTA). Assembles in minutes!

# FEATURES, ACCESSORIES & ADD-ONS

The Slim-Line Display System was developed to address the limitations and cumber-some process of change-outs that are found with standard gondolas. In retail, flexibility to change and refresh is critical, and we found that the standard systems that were out there did not address this need in a manner that made it user-friendly for the end-user. The core difference in this system is the ability to construct the frame without being supported by the panel. This allows you change up the panels with slat-wall, solid colors and graphics quickly and easily.