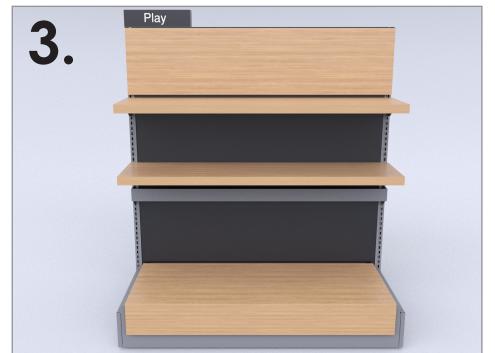

# SLIMLINE EndCap & Floor Gondola Display Unit in the retail industry

# SLIMLINE