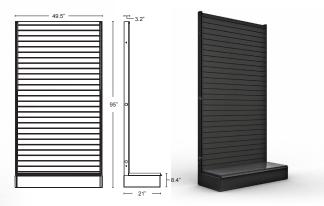

# SLIMLINE 96"Tall Display Unit

## Overall Dimensions:

49.5"(L) x 95"(H) x 21"(D)