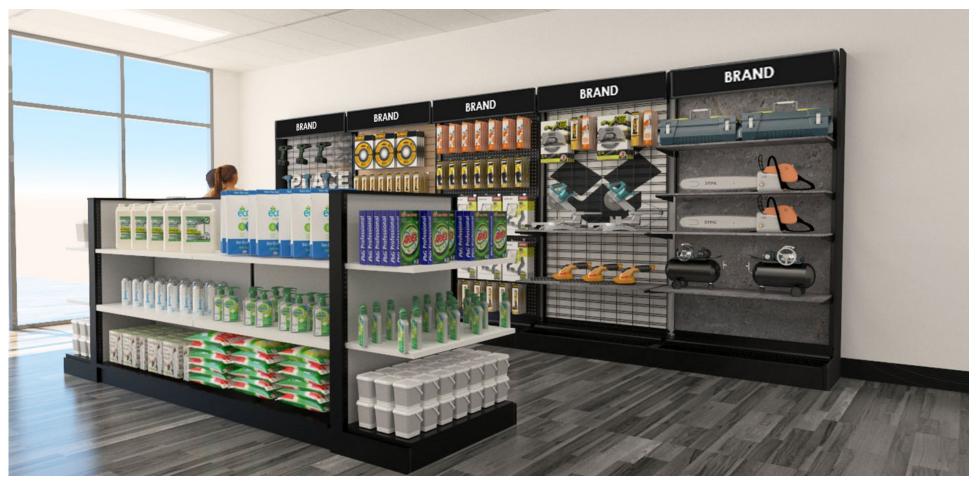

# SLIMLINE EndCap & Floor Gondola Display Unit in the retail industry

#### COMPATIBLE ACCESSORIES

 The strength and solid build coupled with incorporating various panel options now means you can merchandise and display your products with ALL ACCESSORIES compatible with slatwall, gridwall, peg board and more!