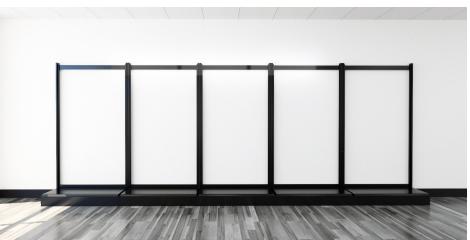

### **FEATURES**:

- Free-standing, solid metal frame.
- Quick and easy installation and change outs.
- Can be setup indvidually or in a series.
- Flexibilty to move away from wall and reconfigure

# FEATURES, ACCESSORIES & ADD-ONS

The Slim-Line Display System was developed to address the limitations and cumber-some process of change-outs that are found with standard gondolas. In retail, flexibility to change and refresh is critical, and we found that the standard systems that were out there did not address this need in a manner that made it user-friendly for the end-user. The core difference in this system is the ability to construct the frame without being supported by the panel. This allows you change up the panels with slat-wall, solid colors and graphics quickly and easily.