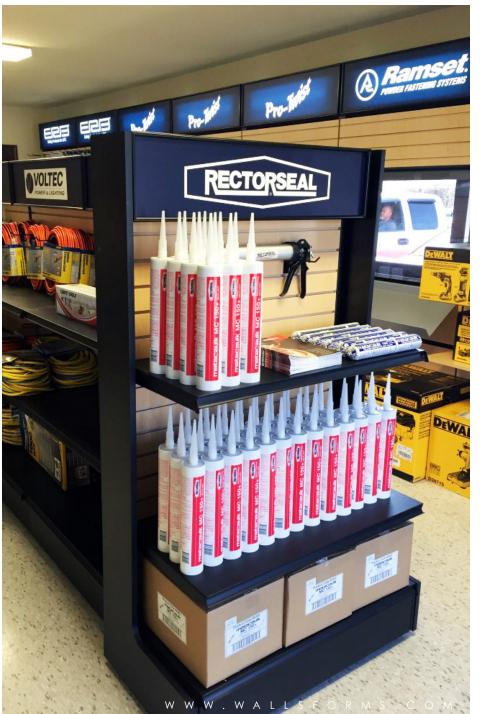

# **SLIMLINE 96"Tall Display Unit in the retail industry**

W W W . W A L L S F O R M S . C O M

# FEATURES, ACCESSORIES & ADD-ONS

The Slim-Line Display System was developed to address the limitations and cumber-some process of change-outs that are found with standard gondolas. In retail, flexibility to change and refresh is critical, and we found that the standard systems that were out there did not address this need in a manner that made it user-friendly for the end-user. The core difference in this system is the ability to construct the frame without being supported by the panel. This allows you change up the panels with slat-wall, solid colors and graphics quickly and easily.

#### COMPATIBLE ACCESSORIES

 The strength and solid build coupled with incorporating various panel options now means you can merchandise and display your products with ALL ACCESSORIES compatible with slatwall, gridwall, peg board and more!