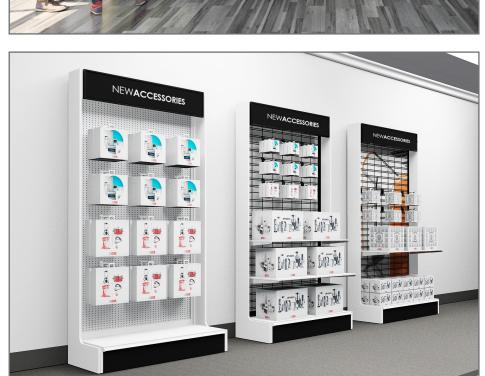

# SLIMLINE 96"Tall Display Unit

### **FEATURES**:

- Free-standing, solid metal frame.
- Quick and easy installation and change outs.
- Can be setup indvidually or in a series.
- Flexibilty to move away from wall and reconfigure

#### **OPTIONS:**

- Frame is available in Black & White Finish
- Panel options include: Slatwall, Solid, Slat-Grid and/or Full Graphic Background.
- Standard panel colors are White, Black, Gray, Hardrock Maple, Walnut & Cherry

# SLIMLINE EndCap & Floor Gondola Display Unit in the retail industry

# FEATURES, ACCESSORIES & ADD-ONS

The Slim-Line Display System was developed to address the limitations and cumber-some process of change-outs that are found with standard gondolas. In retail, flexibility to change and refresh is critical, and we found that the standard systems that were out there did not address this need in a manner that made it user-friendly for the end-user. The core difference in this system is the ability to construct the frame without being supported by the panel. This allows you change up the panels with slat-wall, solid colors and graphics quickly and easily.

#### COMPATIBLE ACCESSORIES

 The strength and solid build coupled with incorporating various panel options now means you can merchandise and display your products with ALL ACCESSORIES compatible with slatwall, gridwall, peg board and more!