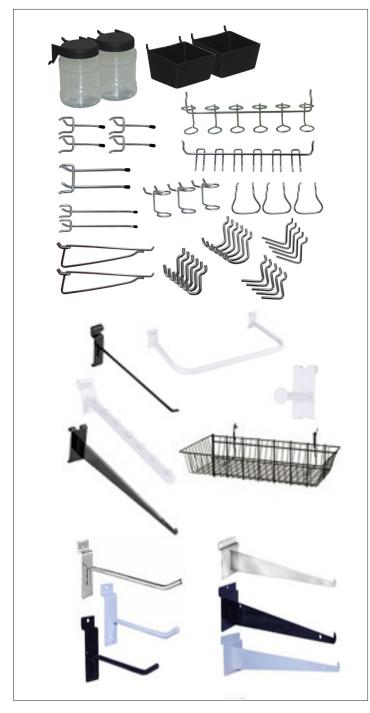

#### COMPATIBLE ACCESSORIES

 The strength and solid build coupled with incorporating various panel options now means you can merchandise and display your products with ALL ACCESSORIES compatible with slatwall, gridwall, peg board and more!

## **SHELVES & WONDER BAR**

A. Easily add shelves to any of your Slim Line Gondolas to fit your product display needs, simply insert the brackets into the slotted uprights and lay down your shelves

**B.** The Wonder Bar is a strong and stable additional method of displaying your products on your SlimLine system, use it to display heavy duty products or to hang accesories without the need of a back panel.