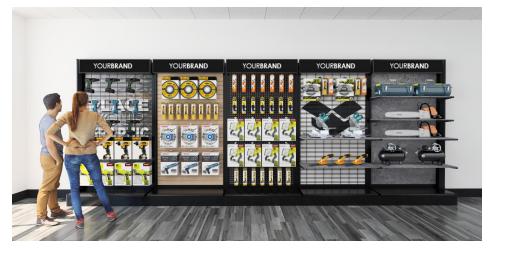

# **SLIMLINE 96"Tall Display Unit in the retail industry**

W W W . W A L L S F O R M S . C O M

# SLIMLINE EndCap & Floor Gondola Display Unit in the retail industry