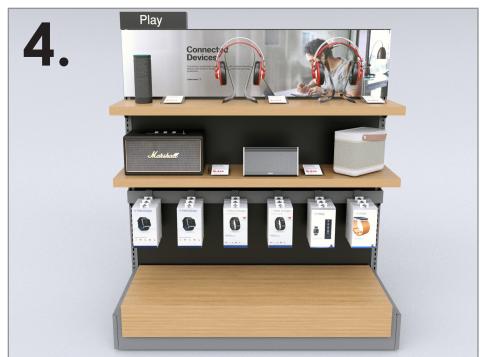

# SLIMLINE EndCap & Floor Gondola Display Unit in the retail industry

# SLIMLINE

## **SHELVES & WONDER BAR**

A. Easily add shelves to any of your Slim Line Gondolas to fit your product display needs, simply insert the brackets into the slotted uprights and lay down your shelves

**B.** The Wonder Bar is a strong and stable additional method of displaying your products on your SlimLine system, use it to display heavy duty products or to hang accesories without the need of a back panel.