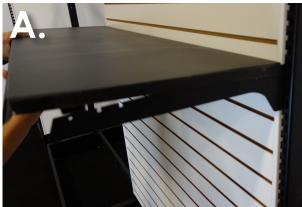

## **SHELVES & WONDER BAR**

A. Easily add shelves to any of your Slim Line Gondolas to fit your product display needs, simply insert the brackets into the slotted uprights and lay down your shelves

**B.** The Wonder Bar is a strong and stable additional method of displaying your products on your SlimLine system, use it to display heavy duty products or to hang accesories without the need of a back panel.