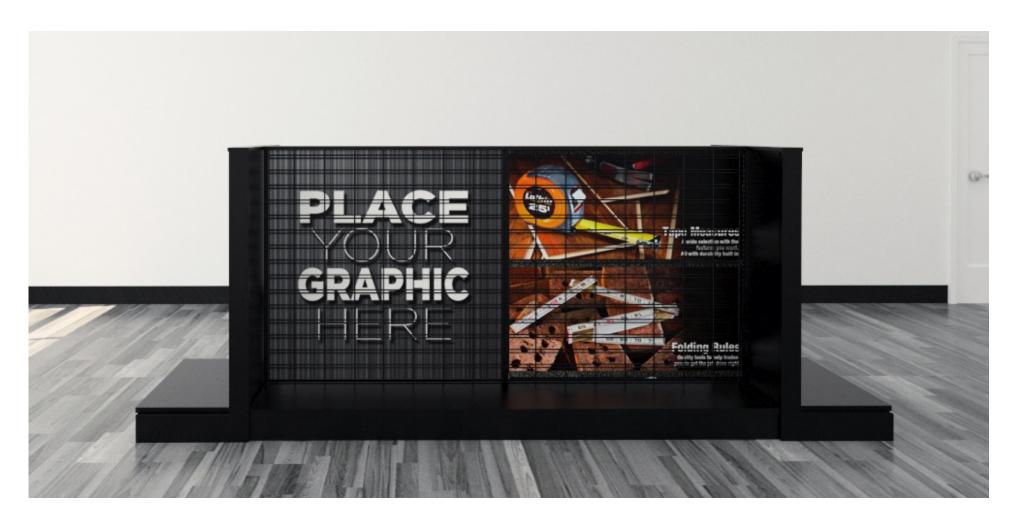

#### **OPTIONS:**

- Frame is available in Black & White Finish
- Panel options include: Slatwall, Solid, Slat-Grid and/or Full Graphic Background.
- Standard panel colors are White, Black, Gray, Hardrock Maple, Walnut & Cherry

# FEATURES, ACCESSORIES & ADD-ONS

The Slim-Line Display System was developed to address the limitations and cumber-some process of change-outs that are found with standard gondolas. In retail, flexibility to change and refresh is critical, and we found that the standard systems that were out there did not address this need in a manner that made it user-friendly for the end-user. The core difference in this system is the ability to construct the frame without being supported by the panel. This allows you change up the panels with slat-wall, solid colors and graphics quickly and easily.