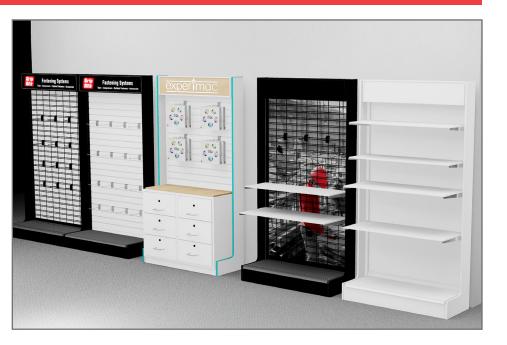

# SLIMLINE 96"Tall Display Unit

## (Starter)

Part Number: FD-0556-SW (Slatwall)

## Overall Dimensions:

49.5"(L) x 95"(H) x 21"(D)

### **FEATURES**:

- Free-standing, solid metal frame.
- Quick and easy installation and change outs.
- Can be setup indvidually or in a series.
- Flexibilty to move away from wall and reconfigure

#### **OPTIONS:**

- Frame is available in Black & White Finish
- Panel options include: Slatwall, Solid, Slat-Grid and/or Full Graphic Background.
- Standard panel colors are White, Black, Gray, Hardrock Maple, Walnut & Cherry

# simple. structural. stylish.

## Simplicity of Parts

Ships flat (RTA). Assembles in minutes!

#### **Available Accessories:**

shelves, back-lit headers, brackets, hooks, cabinets, end-plates and more!