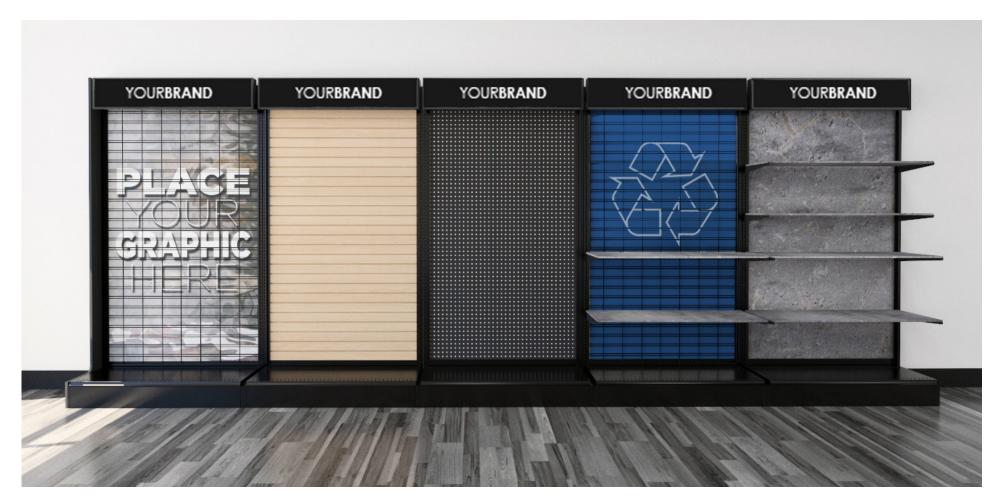

#### **OPTIONS:**

- Frame is available in Black & White Finish
- Panel options include: Slatwall, Solid, Slat-Grid and/or Full Graphic Background.
- Standard panel colors are White, Black, Gray, Hardrock Maple, Walnut & Cherry

#### COMPATIBLE ACCESSORIES

 The strength and solid build coupled with incorporating various panel options now means you can merchandise and display your products with ALL ACCESSORIES compatible with slatwall, gridwall, peg board and more!