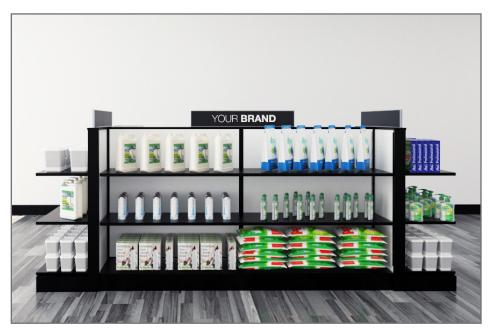

#### COMPATIBLE ACCESSORIES

 The strength and solid build coupled with incorporating various panel options now means you can merchandise and display your products with ALL ACCESSORIES compatible with slatwall, gridwall, peg board and more!

## **SHELVES & WONDER BAR**

A. Easily add shelves to any of your Slim Line Gondolas to fit your product display needs, simply insert the brackets into the slotted uprights and lay down your shelves

**B.** The Wonder Bar is a strong and stable additional method of displaying your products on your SlimLine system, use it to display heavy duty products or to hang accesories without the need of a back panel.