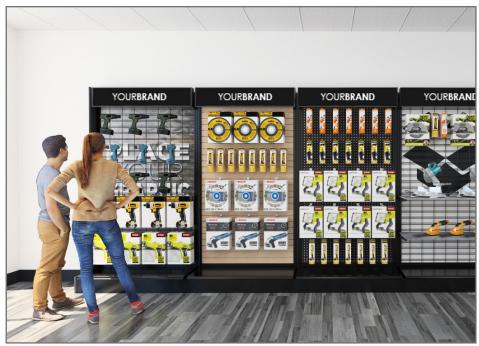

# SLIMLINE EndCap & Floor Gondola Display Unit in the retail industry

# SLIMLINE

# FEATURES, ACCESSORIES & ADD-ONS

The Slim-Line Display System was developed to address the limitations and cumber-some process of change-outs that are found with standard gondolas. In retail, flexibility to change and refresh is critical, and we found that the standard systems that were out there did not address this need in a manner that made it user-friendly for the end-user. The core difference in this system is the ability to construct the frame without being supported by the panel. This allows you change up the panels with slat-wall, solid colors and graphics quickly and easily.

#### COMPATIBLE ACCESSORIES

 The strength and solid build coupled with incorporating various panel options now means you can merchandise and display your products with ALL ACCESSORIES compatible with slatwall, gridwall, peg board and more!

## **SHELVES & WONDER BAR**

A. Easily add shelves to any of your Slim Line Gondolas to fit your product display needs, simply insert the brackets into the slotted uprights and lay down your shelves

**B.** The Wonder Bar is a strong and stable additional method of displaying your products on your SlimLine system, use it to display heavy duty products or to hang accesories without the need of a back panel.