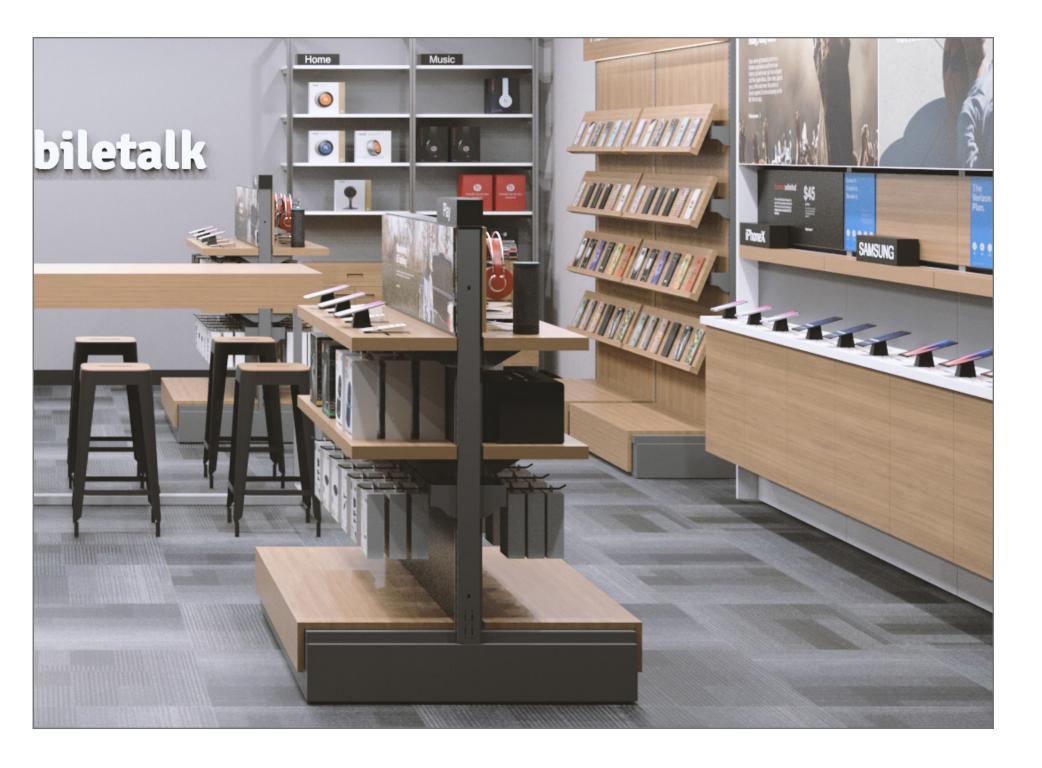

# SLIMLINE EndCap & Floor Gondola Display Unit in the retail industry

# FEATURES, ACCESSORIES & ADD-ONS

The Slim-Line Display System was developed to address the limitations and cumber-some process of change-outs that are found with standard gondolas. In retail, flexibility to change and refresh is critical, and we found that the standard systems that were out there did not address this need in a manner that made it user-friendly for the end-user. The core difference in this system is the ability to construct the frame without being supported by the panel. This allows you change up the panels with slat-wall, solid colors and graphics quickly and easily.

#### COMPATIBLE ACCESSORIES

 The strength and solid build coupled with incorporating various panel options now means you can merchandise and display your products with ALL ACCESSORIES compatible with slatwall, gridwall, peg board and more!