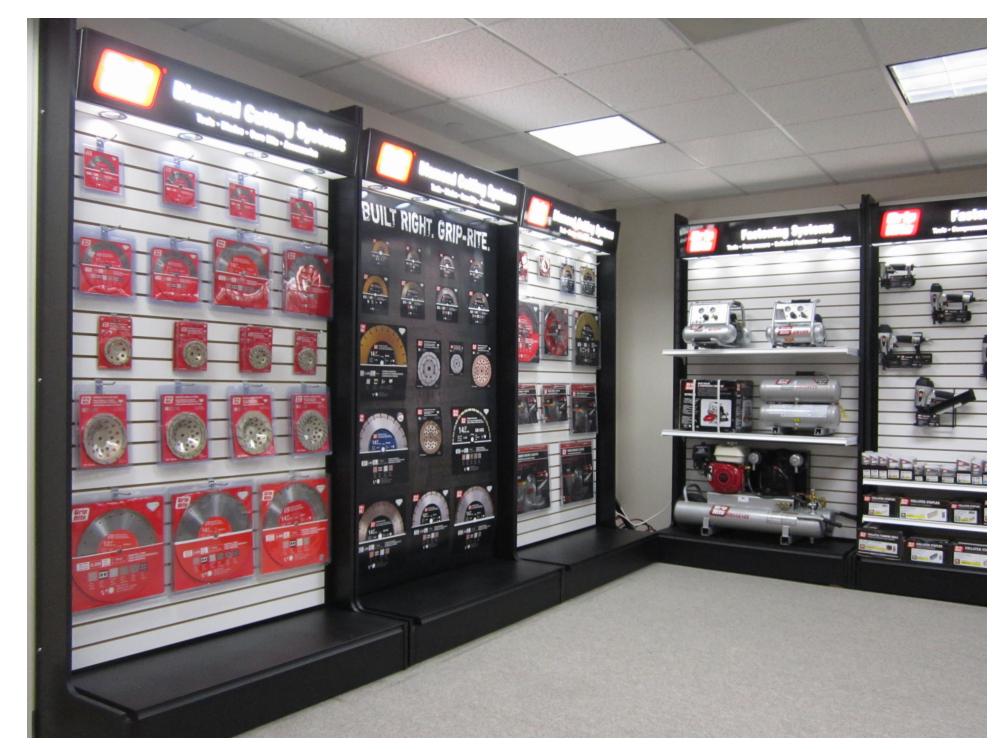

# FEATURES, ACCESSORIES & ADD-ONS

The Slim-Line Display System was developed to address the limitations and cumber-some process of change-outs that are found with standard gondolas. In retail, flexibility to change and refresh is critical, and we found that the standard systems that were out there did not address this need in a manner that made it user-friendly for the end-user. The core difference in this system is the ability to construct the frame without being supported by the panel. This allows you change up the panels with slat-wall, solid colors and graphics quickly and easily.

#### COMPATIBLE ACCESSORIES

 The strength and solid build coupled with incorporating various panel options now means you can merchandise and display your products with ALL ACCESSORIES compatible with slatwall, gridwall, peg board and more!