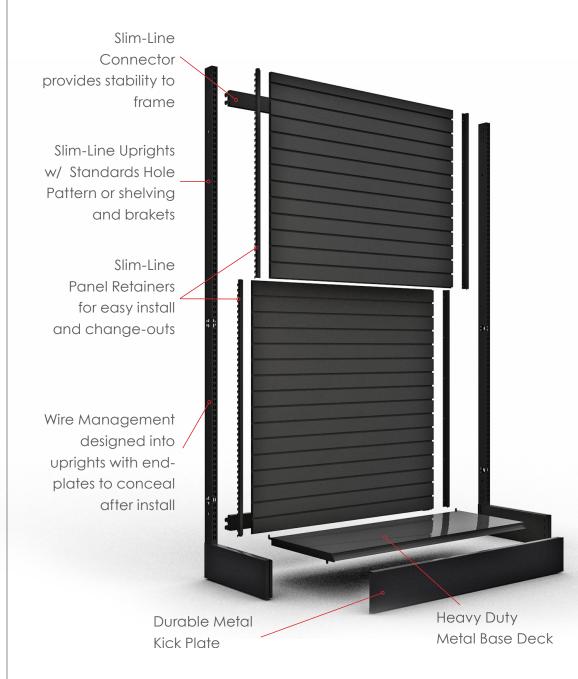

### **FEATURES**:

- Free-standing, solid metal frame.
- Quick and easy installation and change outs.
- Can be setup indvidually or in a series.
- Flexibilty to move away from wall and reconfigure

# FEATURES, ACCESSORIES & ADD-ONS

The Slim-Line Display System was developed to address the limitations and cumber-some process of change-outs that are found with standard gondolas. In retail, flexibility to change and refresh is critical, and we found that the standard systems that were out there did not address this need in a manner that made it user-friendly for the end-user. The core difference in this system is the ability to construct the frame without being supported by the panel. This allows you change up the panels with slat-wall, solid colors and graphics quickly and easily.

#### COMPATIBLE ACCESSORIES

 The strength and solid build coupled with incorporating various panel options now means you can merchandise and display your products with ALL ACCESSORIES compatible with slatwall, gridwall, peg board and more!