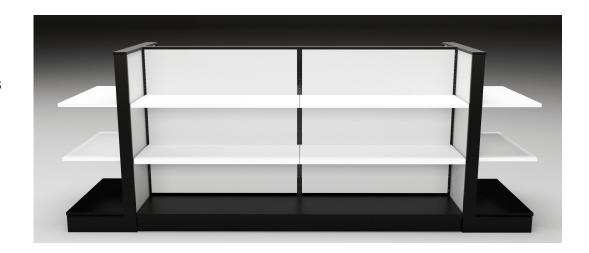

# SLIMLINE 96"Tall Display Unit

## Overall Dimensions:

49.5"(L) x 95"(H) x 21"(D)

### **FEATURES**:

- Free-standing, solid metal frame.
- Quick and easy installation and change outs.
- Can be setup indvidually or in a series.
- Flexibilty to move away from wall and reconfigure

#### **OPTIONS:**

- Frame is available in Black & White Finish
- Panel options include: Slatwall, Solid, Slat-Grid and/or Full Graphic Background.
- Standard panel colors are White, Black, Gray, Hardrock Maple, Walnut & Cherry