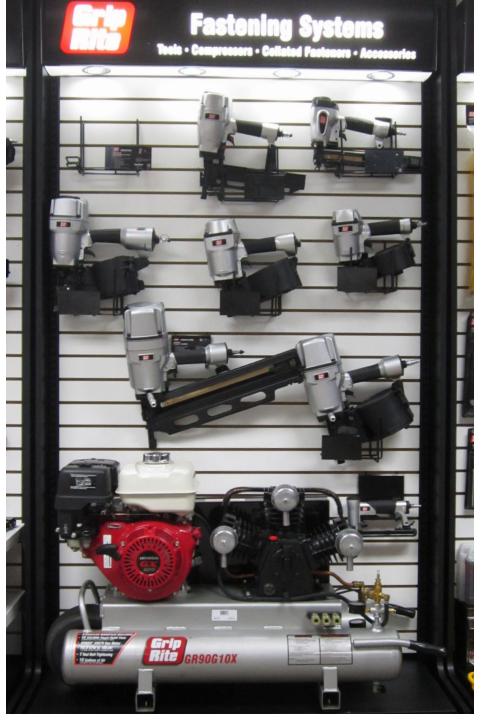

# SLIMLINE EndCap & Floor Gondola Display Unit in the retail industry

# SLIMLINE

# FEATURES, ACCESSORIES & ADD-ONS

The Slim-Line Display System was developed to address the limitations and cumber-some process of change-outs that are found with standard gondolas. In retail, flexibility to change and refresh is critical, and we found that the standard systems that were out there did not address this need in a manner that made it user-friendly for the end-user. The core difference in this system is the ability to construct the frame without being supported by the panel. This allows you change up the panels with slat-wall, solid colors and graphics quickly and easily.

#### COMPATIBLE ACCESSORIES

 The strength and solid build coupled with incorporating various panel options now means you can merchandise and display your products with ALL ACCESSORIES compatible with slatwall, gridwall, peg board and more!