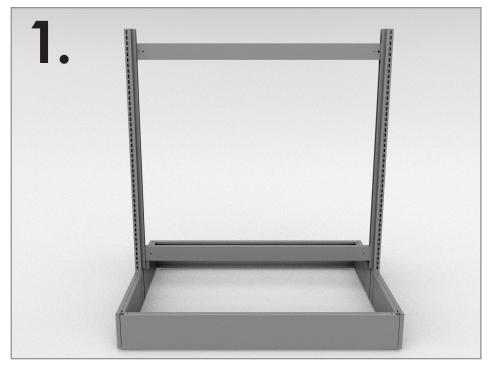

## Simplicity of Parts

Ships flat (RTA). Assembles in minutes!

# FEATURES, ACCESSORIES & ADD-ONS

The Slim-Line Display System was developed to address the limitations and cumber-some process of change-outs that are found with standard gondolas. In retail, flexibility to change and refresh is critical, and we found that the standard systems that were out there did not address this need in a manner that made it user-friendly for the end-user. The core difference in this system is the ability to construct the frame without being supported by the panel. This allows you change up the panels with slat-wall, solid colors and graphics quickly and easily.