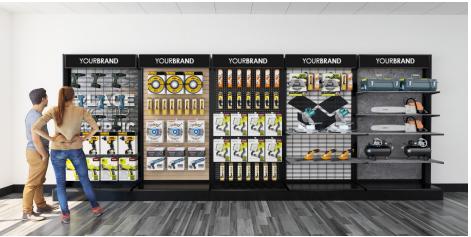

# SLIMLINE 96"Tall Display Unit

### **FEATURES**:

- Free-standing, solid metal frame.
- Quick and easy installation and change outs.
- Can be setup indvidually or in a series.
- Flexibilty to move away from wall and reconfigure

#### **OPTIONS:**

- Frame is available in Black & White Finish
- Panel options include: Slatwall, Solid, Slat-Grid and/or Full Graphic Background.
- Standard panel colors are White, Black, Gray, Hardrock Maple, Walnut & Cherry

# simple. structural. stylish.

# **SLIMLINE 96"Tall Display Unit in the retail industry**

W W W . W A L L S F O R M S . C O M