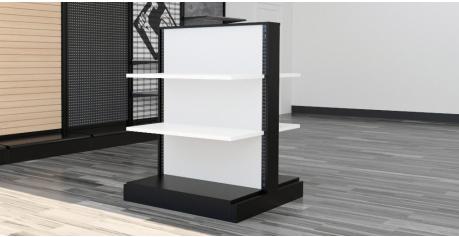

## **SHELVES & WONDER BAR**

A. Easily add shelves to any of your Slim Line Gondolas to fit your product display needs, simply insert the brackets into the slotted uprights and lay down your shelves

**B.** The Wonder Bar is a strong and stable additional method of displaying your products on your SlimLine system, use it to display heavy duty products or to hang accesories without the need of a back panel.