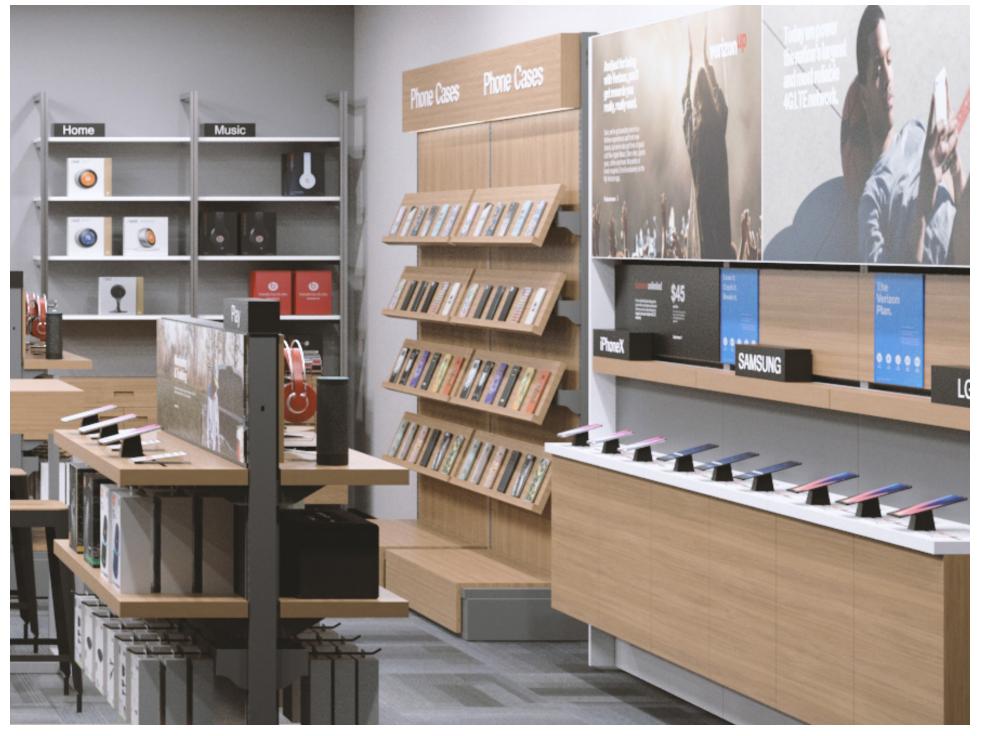

# **SLIMLINE 96"Tall Display Unit in the retail industry**

W W W . W A L L S F O R M S . C O M

# FEATURES, ACCESSORIES & ADD-ONS

The Slim-Line Display System was developed to address the limitations and cumber-some process of change-outs that are found with standard gondolas. In retail, flexibility to change and refresh is critical, and we found that the standard systems that were out there did not address this need in a manner that made it user-friendly for the end-user. The core difference in this system is the ability to construct the frame without being supported by the panel. This allows you change up the panels with slat-wall, solid colors and graphics quickly and easily.

#### COMPATIBLE ACCESSORIES

 The strength and solid build coupled with incorporating various panel options now means you can merchandise and display your products with ALL ACCESSORIES compatible with slatwall, gridwall, peg board and more!