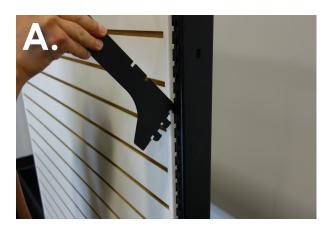

## **SHELVES & WONDER BAR**

A. Easily add shelves to any of your Slim Line Gondolas to fit your product display needs, simply insert the brackets into the slotted uprights and lay down your shelves

**B.** The Wonder Bar is a strong and stable additional method of displaying your products on your SlimLine system, use it to display heavy duty products or to hang accesories without the need of a back panel.