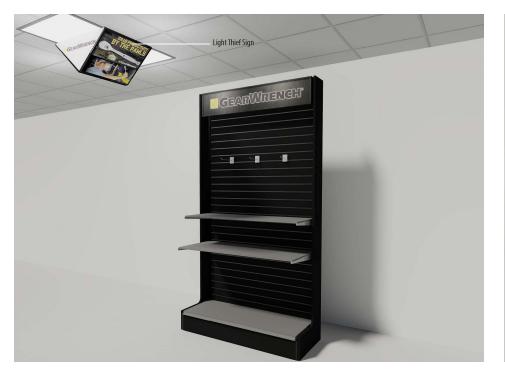

#### COMPATIBLE ACCESSORIES

 The strength and solid build coupled with incorporating various panel options now means you can merchandise and display your products with ALL ACCESSORIES compatible with slatwall, gridwall, peg board and more!

## **SHELVES & WONDER BAR**

A. Easily add shelves to any of your Slim Line Gondolas to fit your product display needs, simply insert the brackets into the slotted uprights and lay down your shelves

**B.** The Wonder Bar is a strong and stable additional method of displaying your products on your SlimLine system, use it to display heavy duty products or to hang accesories without the need of a back panel.