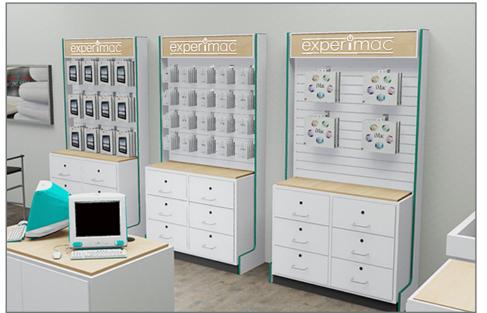

### **SIMPLE**

There are no complicated parts to worry about. Our system eliminates assembly errors, mis-ordering and high inventory costs. Each display consists of minimal components. Panels, panel fastening trims and accessory options come completely from one source, Walls+Forms. Panels snap together in minutes and full merchandising can be accomplished in a few hours.

## **AFFORDABLE**

Part standardization permits low prices with low minimum quantity. High construction costs, mess and lengthy time delays are eliminated.

### **UPGRADEABLE**

Each display system has been designed with the future in mind, need to upgrade your store? no problem, with Walls+Forms you will save thousands of dollars, start the right way by utilizing our systems from the beginning and never spend money on starting from scratch, with a very low budget you can create a whole new look in a matter of hours!