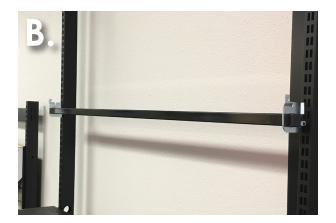

## **SHELVES & WONDER BAR**

A. Easily add shelves to any of your Slim Line Gondolas to fit your product display needs, simply insert the brackets into the slotted uprights and lay down your shelves

**B.** The Wonder Bar is a strong and stable additional method of displaying your products on your SlimLine system, use it to display heavy duty products or to hang accesories without the need of a back panel.