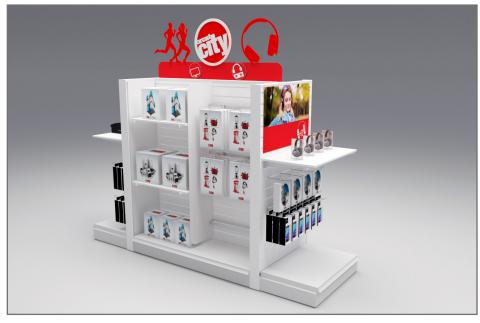

# SLIMLINE 96"Tall Display Unit

## (Starter)

Part Number: FD-0556-SW (Slatwall)

## Overall Dimensions:

49.5"(L) x 95"(H) x 21"(D)

### **FEATURES**:

- Free-standing, solid metal frame.
- Quick and easy installation and change outs.
- Can be setup indvidually or in a series.
- Flexibilty to move away from wall and reconfigure

#### **OPTIONS:**

- Frame is available in Black & White Finish
- Panel options include: Slatwall, Solid, Slat-Grid and/or Full Graphic Background.
- Standard panel colors are White, Black, Gray, Hardrock Maple, Walnut & Cherry