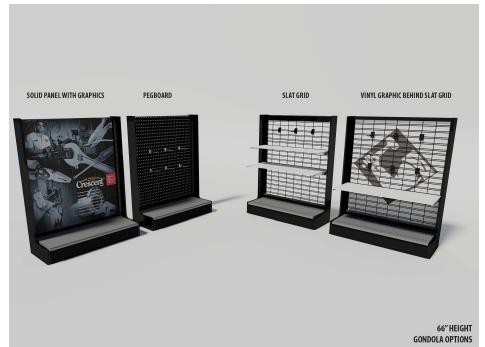

#### **OPTIONS:**

- Frame is available in Black & White Finish
- Panel options include: Slatwall, Solid, Slat-Grid and/or Full Graphic Background.
- Standard panel colors are White, Black, Gray, Hardrock Maple, Walnut & Cherry