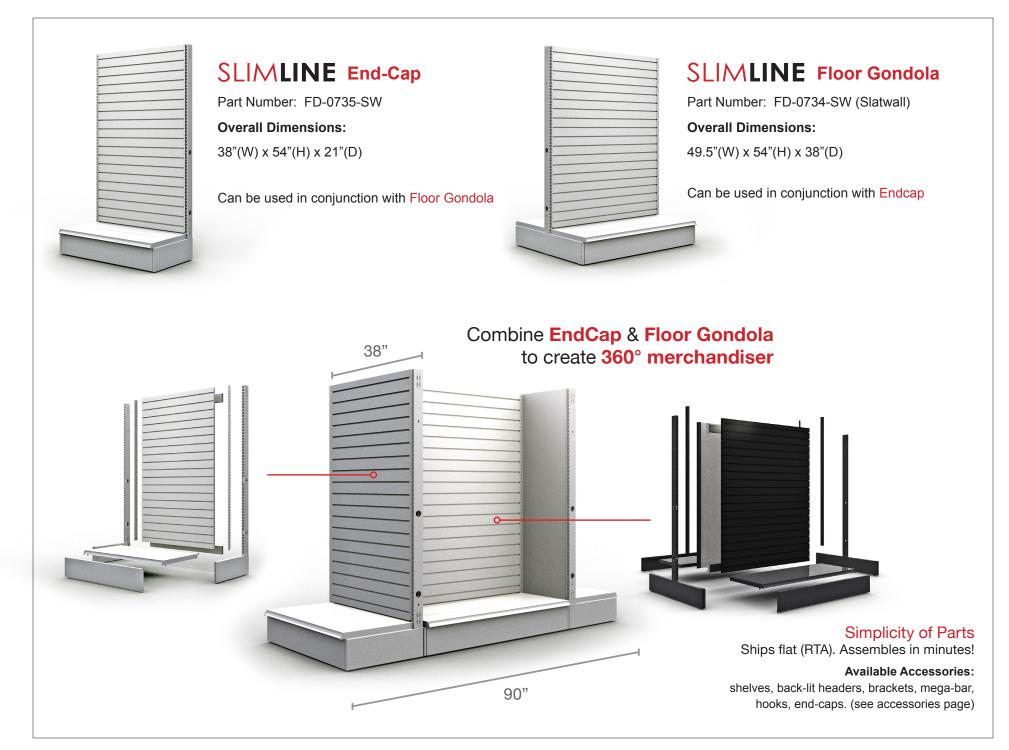

# SLIMLINE EndCap & Floor Gondola Display Unit in the retail industry

# SLIMLINE