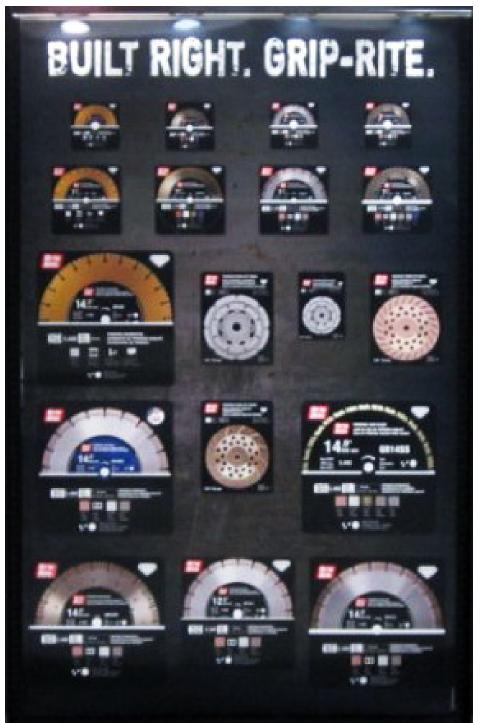

# SLIMLINE EndCap & Floor Gondola Display Unit in the retail industry

# SLIMLINE

# FEATURES, ACCESSORIES & ADD-ONS

The Slim-Line Display System was developed to address the limitations and cumber-some process of change-outs that are found with standard gondolas. In retail, flexibility to change and refresh is critical, and we found that the standard systems that were out there did not address this need in a manner that made it user-friendly for the end-user. The core difference in this system is the ability to construct the frame without being supported by the panel. This allows you change up the panels with slat-wall, solid colors and graphics quickly and easily.

#### COMPATIBLE ACCESSORIES

 The strength and solid build coupled with incorporating various panel options now means you can merchandise and display your products with ALL ACCESSORIES compatible with slatwall, gridwall, peg board and more!