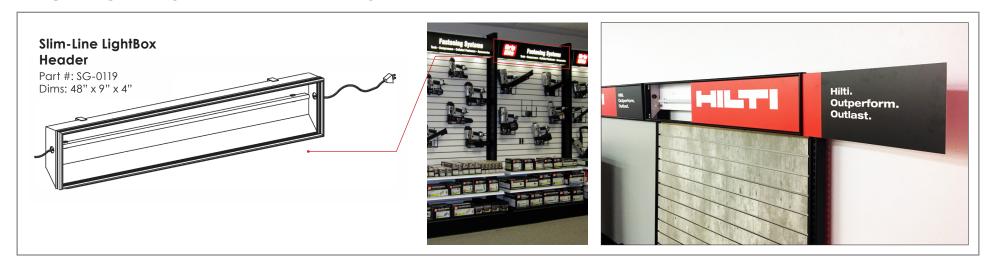

is allows you change up the panels with slat-wall, solid colors and graphics quickly and easily.

#### COMPATIBLE ACCESSORIES

 The strength and solid build coupled with incorporating various panel options now means you can merchandise and display your products with ALL ACCESSORIES compatible with slatwall, gridwall, peg board and more!



## **SHELVES & WONDER BAR**

A. Easily add shelves to any of your Slim Line Gondolas to fit your product display needs, simply insert the brackets into the slotted uprights and lay down your shelves

**B.** The Wonder Bar is a strong and stable additional method of displaying your products on your SlimLine system, use it to display heavy duty products or to hang accesories without the need of a back panel.















## LIGHTBOX ILLUMINATED HEADERS



## SLIM LINE END PLATES



























W W W . W A L L S F O R M S . C O M







W W W . W A L L S F O R M S . C O M