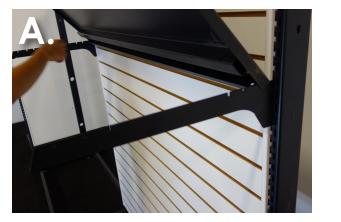

## **SHELVES & WONDER BAR**

A. Easily add shelves to any of your Slim Line Gondolas to fit your product display needs, simply insert the brackets into the slotted uprights and lay down your shelves

**B.** The Wonder Bar is a strong and stable additional method of displaying your products on your SlimLine system, use it to display heavy duty products or to hang accesories without the need of a back panel.