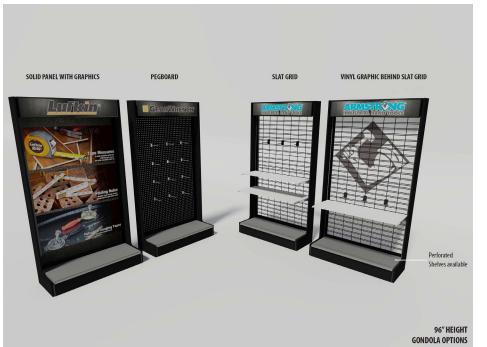

# SLIMLINE 96"Tall Display Unit

#### **OPTIONS:**

- Frame is available in Black & White Finish
- Panel options include: Slatwall, Solid, Slat-Grid and/or Full Graphic Background.
- Standard panel colors are White, Black, Gray, Hardrock Maple, Walnut & Cherry