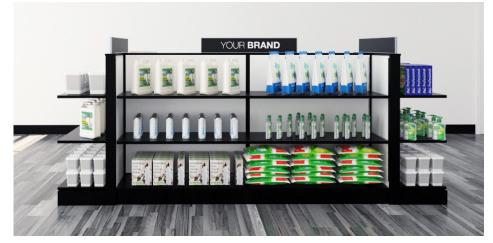

## **SHELVES & WONDER BAR**

A. Easily add shelves to any of your Slim Line Gondolas to fit your product display needs, simply insert the brackets into the slotted uprights and lay down your shelves

**B.** The Wonder Bar is a strong and stable additional method of displaying your products on your SlimLine system, use it to display heavy duty products or to hang accesories without the need of a back panel.