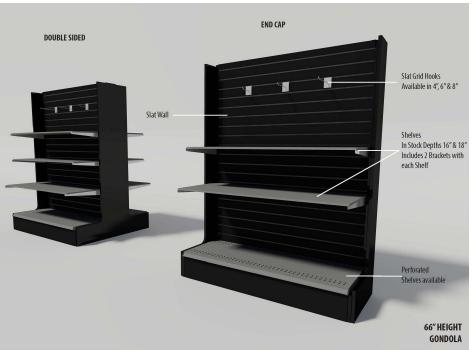

#### COMPATIBLE ACCESSORIES

 The strength and solid build coupled with incorporating various panel options now means you can merchandise and display your products with ALL ACCESSORIES compatible with slatwall, gridwall, peg board and more!

## **SHELVES & WONDER BAR**

A. Easily add shelves to any of your Slim Line Gondolas to fit your product display needs, simply insert the brackets into the slotted uprights and lay down your shelves

**B.** The Wonder Bar is a strong and stable additional method of displaying your products on your SlimLine system, use it to display heavy duty products or to hang accesories without the need of a back panel.