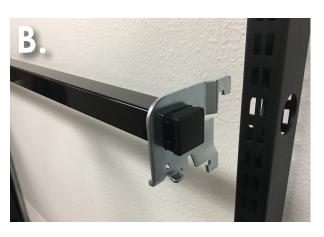

## **SHELVES & WONDER BAR**

A. Easily add shelves to any of your Slim Line Gondolas to fit your product display needs, simply insert the brackets into the slotted uprights and lay down your shelves

**B.** The Wonder Bar is a strong and stable additional method of displaying your products on your SlimLine system, use it to display heavy duty products or to hang accesories without the need of a back panel.