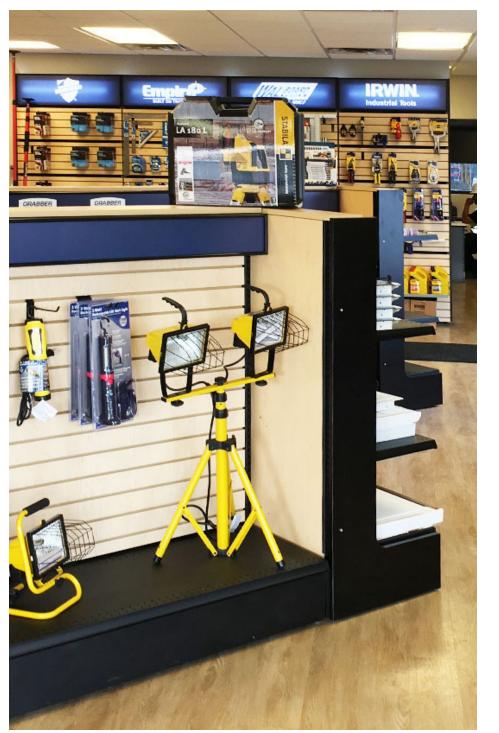

# **SLIMLINE 96"Tall Display Unit in the retail industry**

W W W . W A L L S F O R M S . C O M

# FEATURES, ACCESSORIES & ADD-ONS

The Slim-Line Display System was developed to address the limitations and cumber-some process of change-outs that are found with standard gondolas. In retail, flexibility to change and refresh is critical, and we found that the standard systems that were out there did not address this need in a manner that made it user-friendly for the end-user. The core difference in this system is the ability to construct the frame without being supported by the panel. This allows you change up the panels with slat-wall, solid colors and graphics quickly and easily.

#### COMPATIBLE ACCESSORIES

 The strength and solid build coupled with incorporating various panel options now means you can merchandise and display your products with ALL ACCESSORIES compatible with slatwall, gridwall, peg board and more!