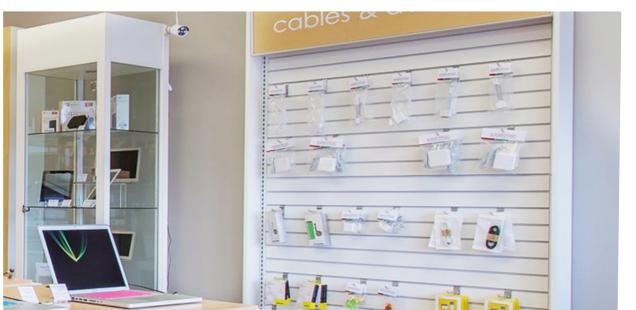

#### COMPATIBLE ACCESSORIES

 The strength and solid build coupled with incorporating various panel options now means you can merchandise and display your products with ALL ACCESSORIES compatible with slatwall, gridwall, peg board and more!

## **SHELVES & WONDER BAR**

A. Easily add shelves to any of your Slim Line Gondolas to fit your product display needs, simply insert the brackets into the slotted uprights and lay down your shelves

**B.** The Wonder Bar is a strong and stable additional method of displaying your products on your SlimLine system, use it to display heavy duty products or to hang accesories without the need of a back panel.