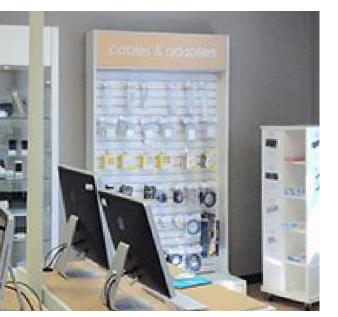

#### COMPATIBLE ACCESSORIES

 The strength and solid build coupled with incorporating various panel options now means you can merchandise and display your products with ALL ACCESSORIES compatible with slatwall, gridwall, peg board and more!

## **SHELVES & WONDER BAR**

A. Easily add shelves to any of your Slim Line Gondolas to fit your product display needs, simply insert the brackets into the slotted uprights and lay down your shelves

**B.** The Wonder Bar is a strong and stable additional method of displaying your products on your SlimLine system, use it to display heavy duty products or to hang accesories without the need of a back panel.