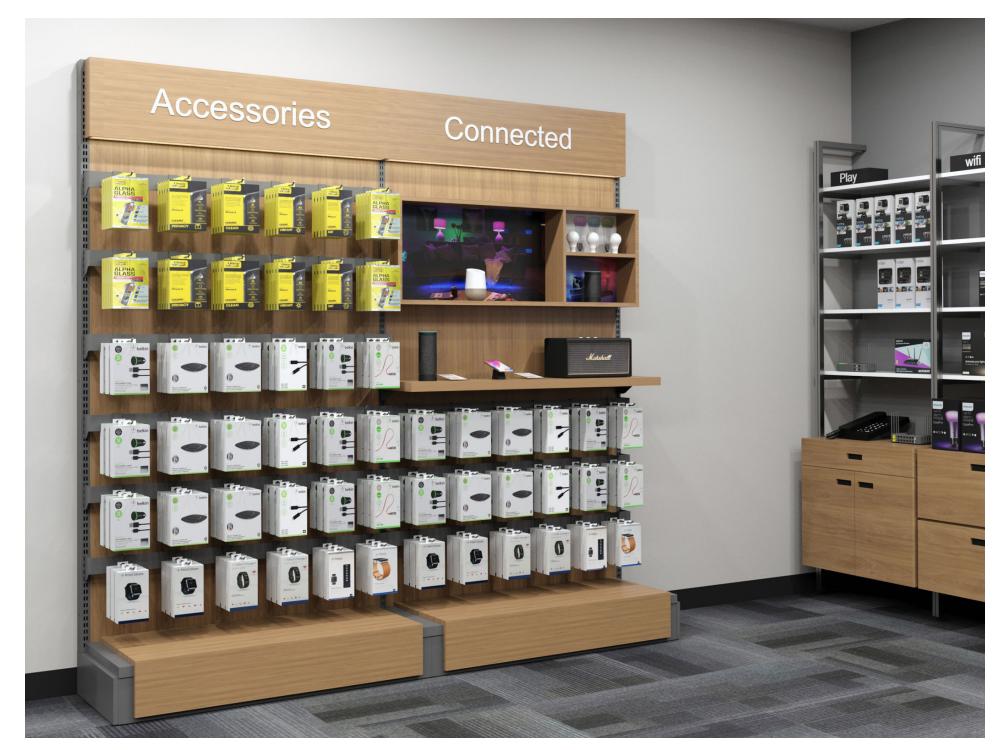

#### COMPATIBLE ACCESSORIES

 The strength and solid build coupled with incorporating various panel options now means you can merchandise and display your products with ALL ACCESSORIES compatible with slatwall, gridwall, peg board and more!

## **SHELVES & WONDER BAR**

A. Easily add shelves to any of your Slim Line Gondolas to fit your product display needs, simply insert the brackets into the slotted uprights and lay down your shelves

**B.** The Wonder Bar is a strong and stable additional method of displaying your products on your SlimLine system, use it to display heavy duty products or to hang accesories without the need of a back panel.