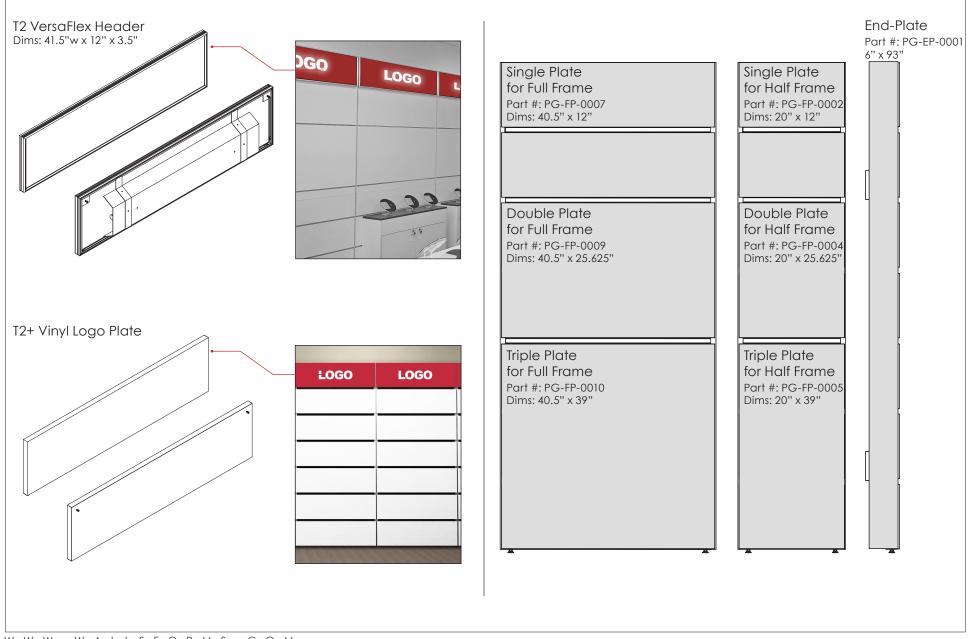

#### AVAILABLE ACCESSORIES

• Shelves, back-lit headers, brackets, hooks, cabinets, end-caps and more!

Adjustable Cross-rails placed as needed.

#### AVAILABLE ACCESSORIES

• Shelves, back-lit headers, brackets, hooks, cabinets, end-caps and more!

> Overall Dimensions: 136(L) × 42.5"(W) × 93"(H)