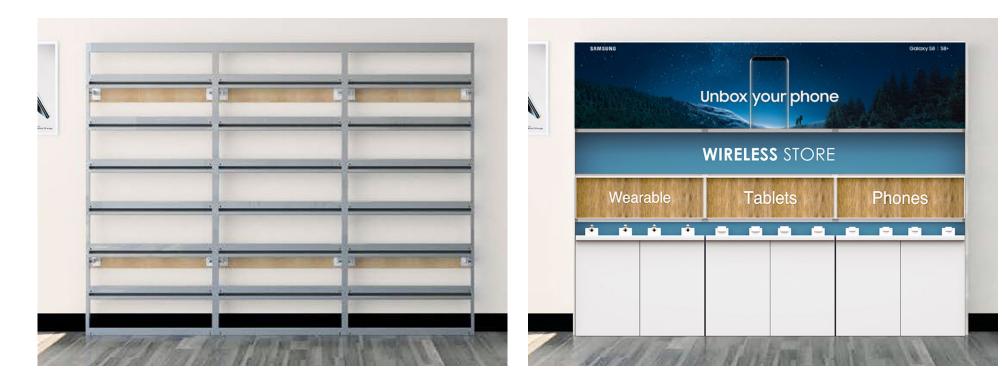

DRILL FURRING

Lightweight, structural T2 aluminum frame

- Furring strips attach to existing wall and can extend for electrical outlets
- Brackets are attached to \_ furring strips for easy install onto existing wall
- Removable cross rails for design freedom and reduced cost
- Key Holes for attaching plates to frame system
- 1" opening doubles as cable management and mounting of accessories
- Frame rests securely on ground with adjustble feet

#### **MODULAR DISPLAY SYSTEM**

# FEATURES:

- Light-weight, structural, and sleek frame system
- Clean, effective wire management solution
- Effortlessly change out plates & colors
- Countless configuration and color options
- Quick and easy installation with minimal labor

#### SIMPLICITY OF PARTS

• Ships flat (RTA). Assembles in minutes!

#### AVAILABLE ACCESSORIES

• Shelves, back-lit headers, brackets, hooks, cabinets, end-caps and more!

Adjustable Cross-rails placed as needed.