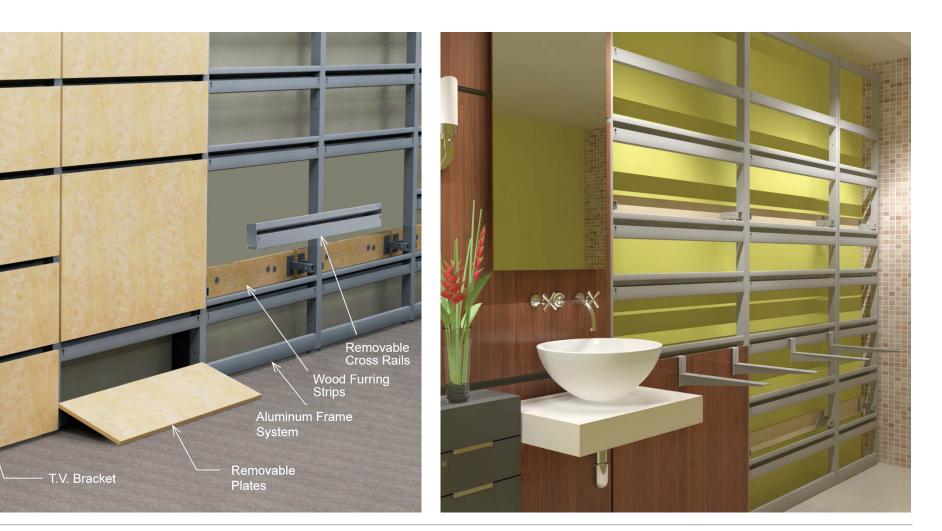

DRILL FURRING

Lightweight, structural T2 aluminum frame

- Furring strips attach to existing wall and can extend for electrical outlets
- Brackets are attached to \_ furring strips for easy install onto existing wall
- Removable cross rails for design freedom and reduced cost
- Key Holes for attaching plates to frame system
- 1" opening doubles as cable management and mounting of accessories
- Frame rests securely on ground with adjustble feet

#### AVAILABLE ACCESSORIES

• Shelves, back-lit headers, brackets, hooks, cabinets, end-caps and more!

Adjustable Cross-rails placed as needed.