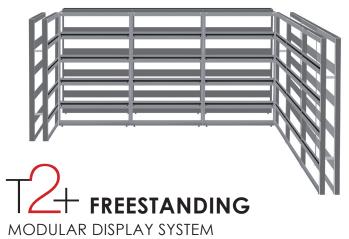

#### FREESTANDING MODULAR DISPLAY SYSTEM

# FEATURES:

- Free-standing application!
- Light-weight, structural, and sleek frame system
- Clean, effective wire management solution
- Effortlessly change out plates & colors
- Define your retail space! Separate departments
- Quick and easy installation with minimal labor

#### CAN DEFINE YOUR SPACE

With T2+ you can define your retail space to your advantage, whether you want to divide into different departments or separate your storage from your store front, T2+ is the way to go.

### FREESTANDING CONFIGURATIONS

THE MODULAR DISPLAY SYSTEM THAT COMES OFF THE WALL!

WWW.WALLSFORMS.COM