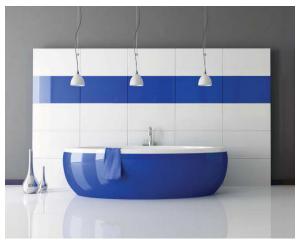

# Design Freedom

branding, seasonal colors, new products, new tenants & more.

Based on modular frame unit, a surface of easy-to-change colored plates and full range of fittings and accessories, this amazing modular system enables store staff to easily change the look of the store in minutes. With this kind of flexibility comes the freedom to change a wall to promote a sale event, change an entire shop to the new season's colors, or relocate a whole department; all without involving any contractors or outside labor.

### ADD MULTI-COLORED PLATES

WWW.WALLSFORMS.COM

### INFINITE FINISH OPTIONS