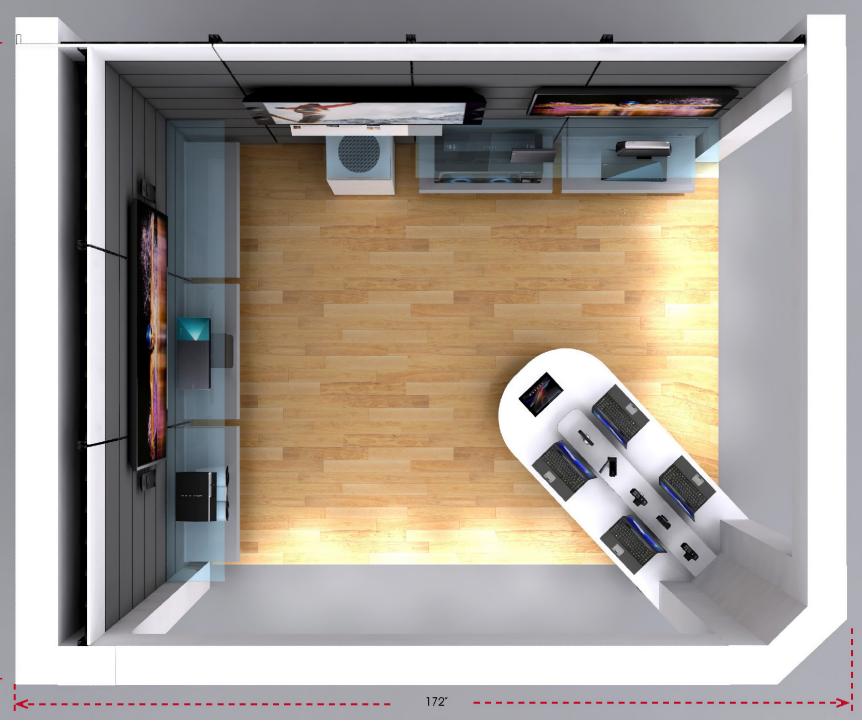

#### AVAILABLE ACCESSORIES

• Shelves, back-lit headers, brackets, hooks, cabinets, end-caps and more!

> Overall Dimensions: 136(L) × 42.5"(W) × 93"(H)