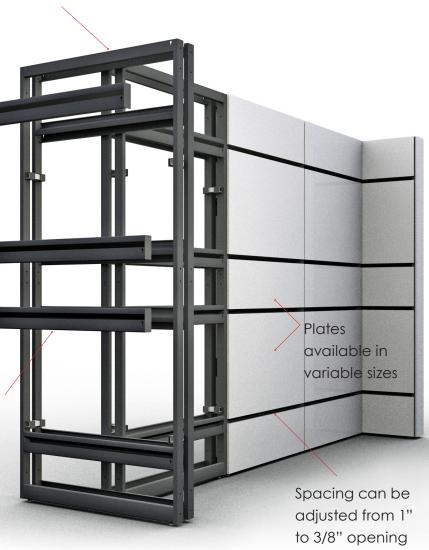

#### Assemble frames **back-to-back** for free-standing applications

#### FREESTANDING MODULAR DISPLAY SYSTEM

# FEATURES:

- Free-standing application!
- Light-weight, structural, and sleek frame system
- Clean, effective wire management solution
- Effortlessly change out plates & colors
- Define your retail space! Separate departments
- Quick and easy installation with minimal labor

#### AVAILABLE ACCESSORIES

• Shelves, back-lit headers, brackets, hooks, cabinets, end-caps and more!

> Overall Dimensions: 136(L) × 42.5"(W) × 93"(H)