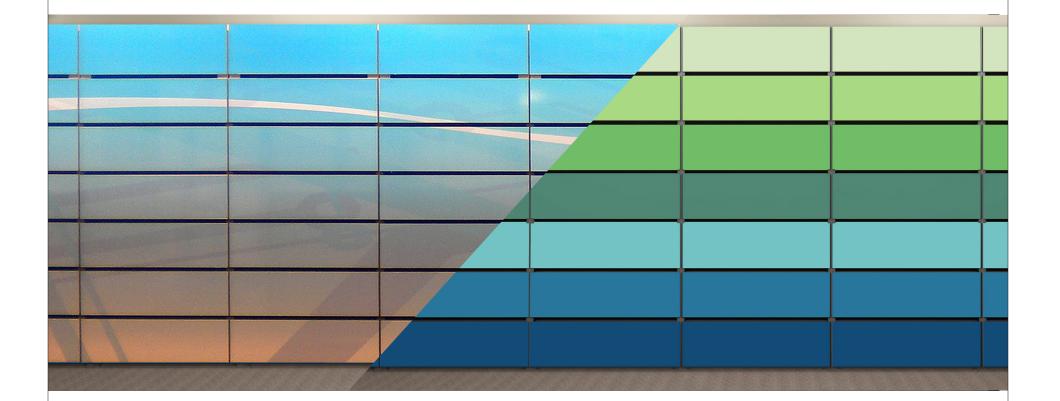

# Design Freedom

branding, seasonal colors, new products, new tenants & more.

Based on modular frame unit, a surface of easy-to-change colored plates and full range of fittings and accessories, this amazing modular system enables store staff to easily change the look of the store in minutes. With this kind of flexibility comes the freedom to change a wall to promote a sale event, change an entire shop to the new season's colors, or relocate a whole department; all without involving any contractors or outside labor.

### INFINITE FINISH OPTIONS