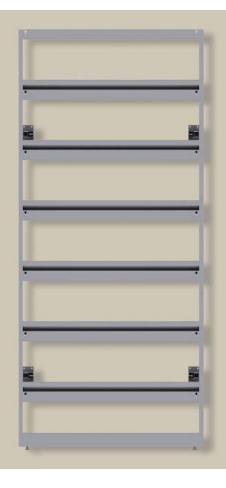

DRILL FURRING

Lightweight, structural T2 aluminum frame

- Furring strips attach to existing wall and can extend for electrical outlets
- Brackets are attached to \_ furring strips for easy install onto existing wall
- Removable cross rails for design freedom and reduced cost
- Key Holes for attaching plates to frame system
- 1" opening doubles as cable management and mounting of accessories
- Frame rests securely on ground with adjustble feet

#### **MODULAR DISPLAY SYSTEM**

# FEATURES:

- Light-weight, structural, and sleek frame system
- Clean, effective wire management solution
- Effortlessly change out plates & colors
- Countless configuration and color options
- Quick and easy installation with minimal labor