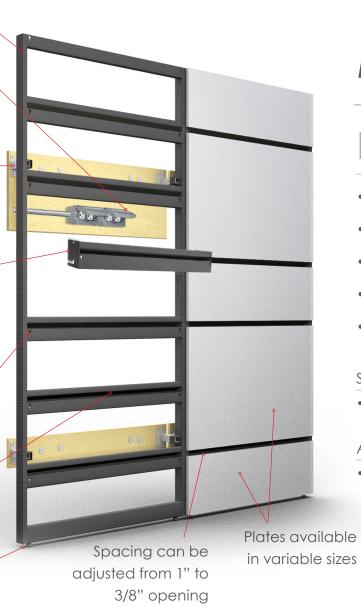

DRILL FURRING

Lightweight, structural T2 aluminum frame

- Furring strips attach to existing wall and can extend for electrical outlets
- Brackets are attached to \_ furring strips for easy install onto existing wall
- Removable cross rails for design freedom and reduced cost
- Key Holes for attaching plates to frame system
- 1" opening doubles as cable management and mounting of accessories
- Frame rests securely on ground with adjustble feet

#### **MODULAR DISPLAY SYSTEM**

# FEATURES:

- Light-weight, structural, and sleek frame system
- Clean, effective wire management solution
- Effortlessly change out plates & colors
- Countless configuration and color options
- Quick and easy installation with minimal labor