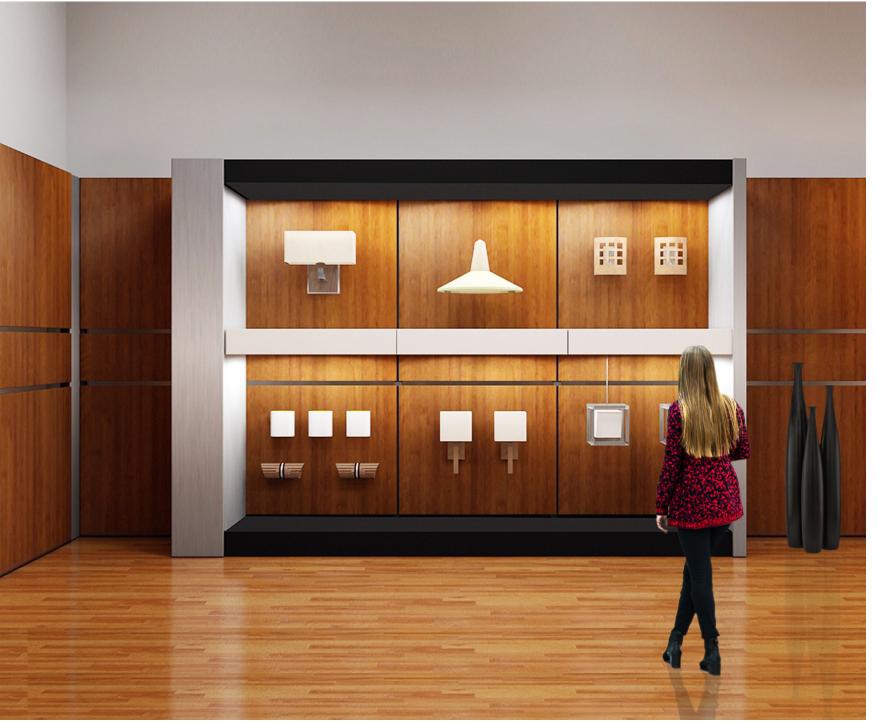

#### **MODULAR DISPLAY SYSTEM**

# FEATURES:

- Light-weight, structural, and sleek frame system
- Clean, effective wire management solution
- Effortlessly change out plates & colors
- Countless configuration and color options
- Quick and easy installation with minimal labor

#### AVAILABLE ACCESSORIES

• Shelves, back-lit headers, brackets, hooks, cabinets, end-caps and more!

Adjustable Cross-rails placed as needed.