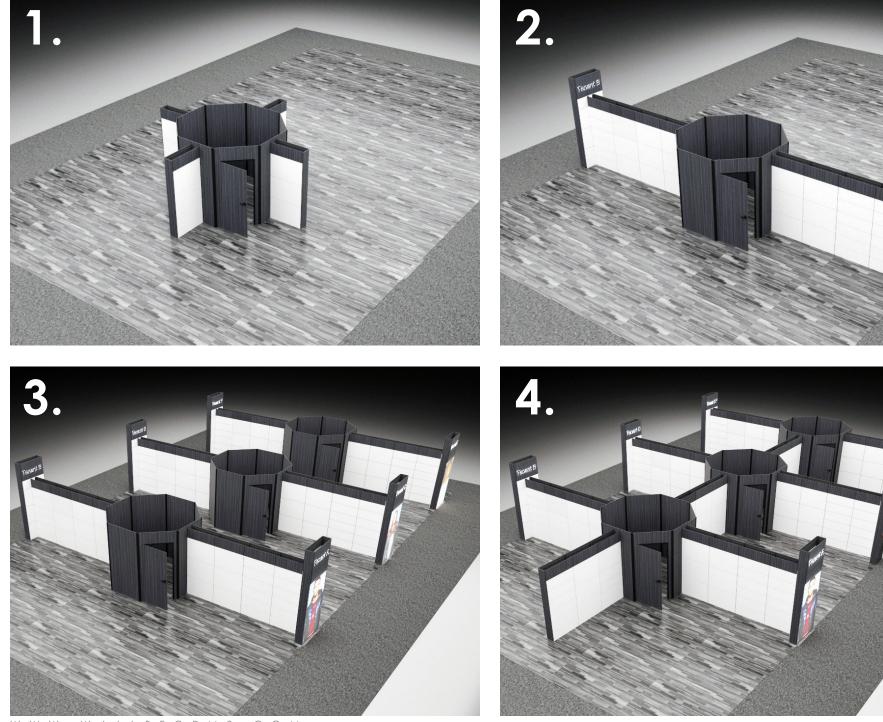

## POP-UP SHOP

SET UP YOUR POP STORE IN STORE WITHOUT ANY CONSTRUCTION NEEDED!

# T2+ MODULAR DISPLAY SYSTEM

#### Changing your store is now as easy as changing your mind!