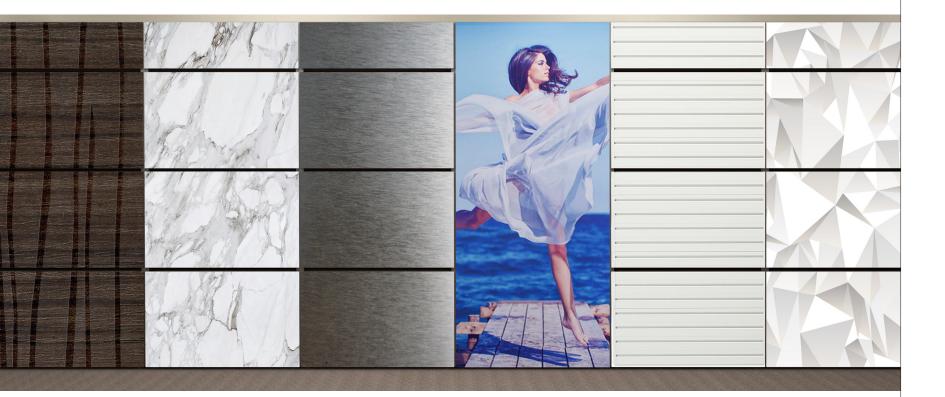

r frame unit, a surface of easy-to-change colored plates and full range of fittings and accessories, this amazing modular system enables store staff to easily change the look of the store in minutes. With this kind of flexibility comes the freedom to change a wall to promote a sale event, change an entire shop to the new season's colors, or relocate a whole department; all without involving any contractors or outside labor.











### EASE OF INSTALLATION

|  | LOGO | LOGO | LOGO |
|--|------|------|------|
|  |      |      |      |
|  |      |      |      |
|  |      |      |      |
|  |      |      |      |
|  |      |      |      |
|  |      |      |      |

### ADD VINYL LOGO OR BACKLIT HEADERS





### ADD MULTI-COLORED PLATES

WWW.WALLSFORMS.COM

### ANY SIZE PLATE + LIGHTBOXES



### INFINITE FINISH OPTIONS

### HANG AND DISPLAY PRODUCTS



### CREATE STUNNING FEATURE WALLS

WWW.WALLSFORMS.COM

## IMAGE GALLERY













































































WWW.WALLSFORMS.COM





















RETAIL DISPLAY SYSTEMS | COMPONENTS | STORE PACKAGES | BRANDED/P.O.P. | SIGNWARE | SHOWROOM

Questions? ... Need More Information? ... Contact Us Today!

info@wallsforms.com | 972-745-0800 | www.wallsforms.com 204 Airline Drive | Suite 200 | Coppell TX 75019