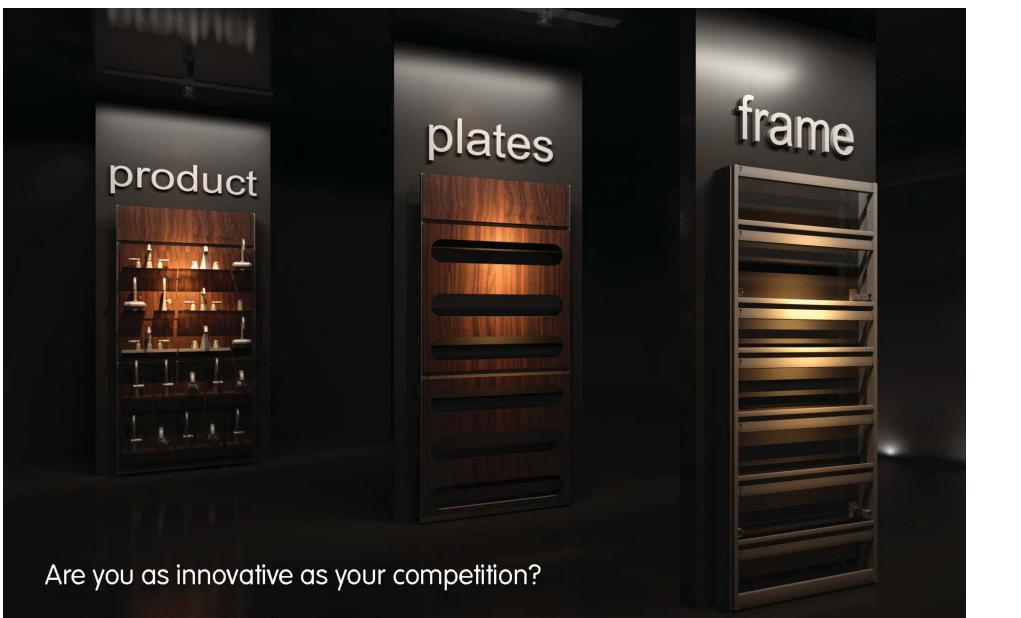

#### **MODULAR DISPLAY SYSTEM**

# FEATURES:

- Light-weight, structural, and sleek frame system
- Clean, effective wire management solution
- Effortlessly change out plates & colors
- Countless configuration and color options
- Quick and easy installation with minimal labor