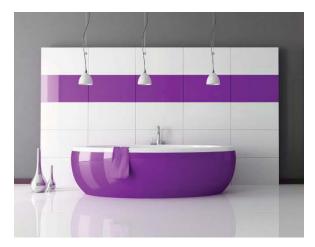

# Design Freedom

branding, seasonal colors, new products, new tenants & more.

Based on modular frame unit, a surface of easy-to-change colored plates and full range of fittings and accessories, this amazing modular system enables store staff to easily change the look of the store in minutes. With this kind of flexibility comes the freedom to change a wall to promote a sale event, change an entire shop to the new season's colors, or relocate a whole department; all without involving any contractors or outside labor.

### ADD MULTI-COLORED PLATES

WWW.WALLSFORMS.COM

### INFINITE FINISH OPTIONS