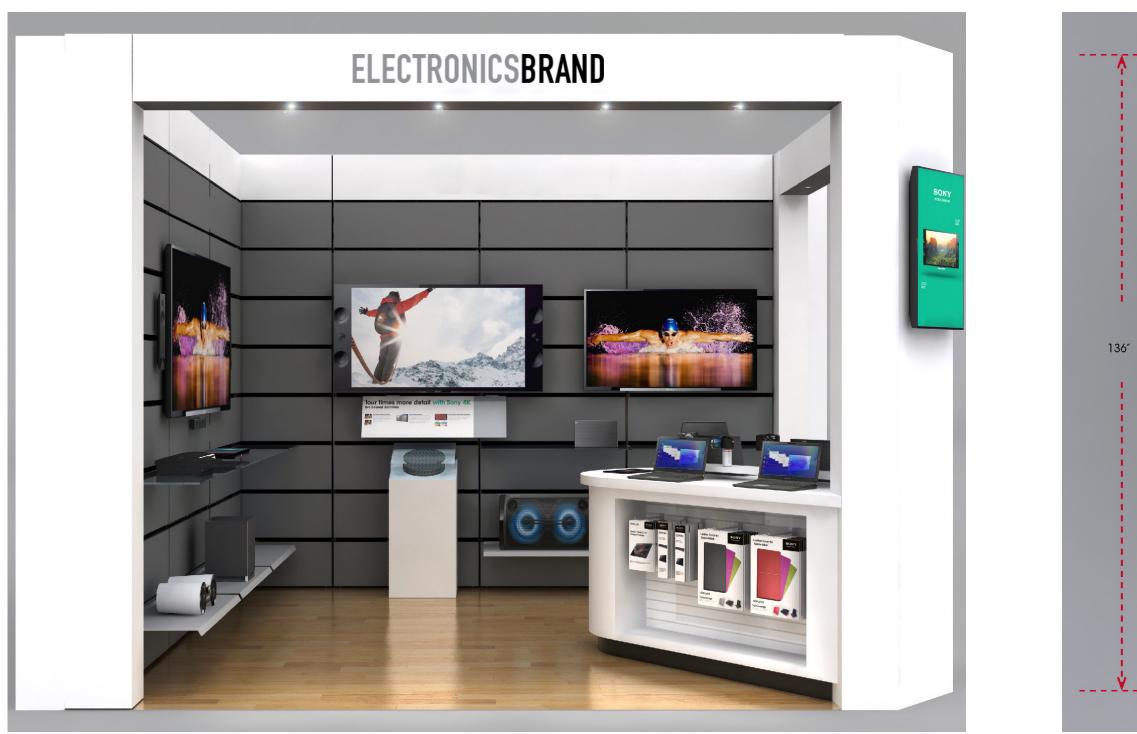

#### AVAILABLE ACCESSORIES

• Shelves, back-lit headers, brackets, hooks, cabinets, end-caps and more!

> Overall Dimensions: 136(L) × 42.5"(W) × 93"(H)