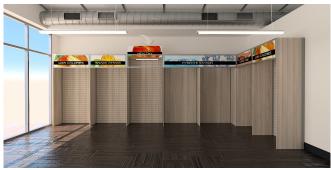

# MICRO-MART STORE SET UP WITH EXISTING SLATWALL

01- Your Space with Existing Slatwall

02- Add Cornerform Panels with Wing Clips

03- All Panels Aligned

04- Add Ceiling Lamps

05- Add Versaflex Frames & Graphics

06- Add Shelving for Producs

Final Step Add Products & Equiment