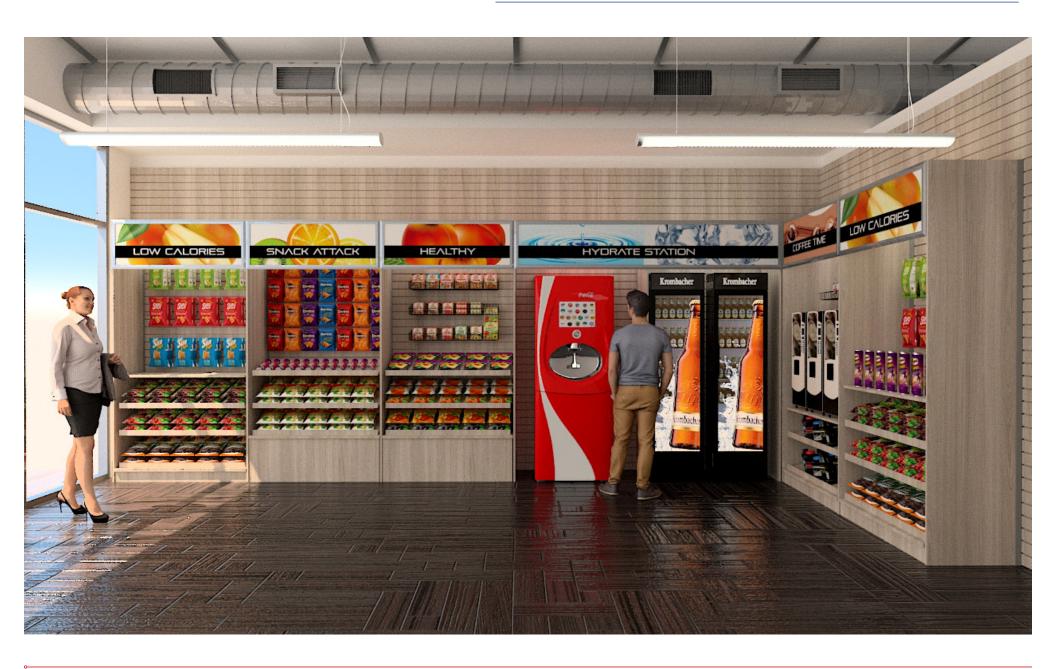

# MICRO-MART STORE SET UP WITH EXISTING SLATWALL

01- Your Space with Existing Slatwall

02- Add Cornerform Panels with Wing Clips

03- All Panels Aligned

04- Add Ceiling Lamps

05- Add Versaflex Frames & Graphics

06- Add Shelving for Producs

Final Step Add Products & Equiment