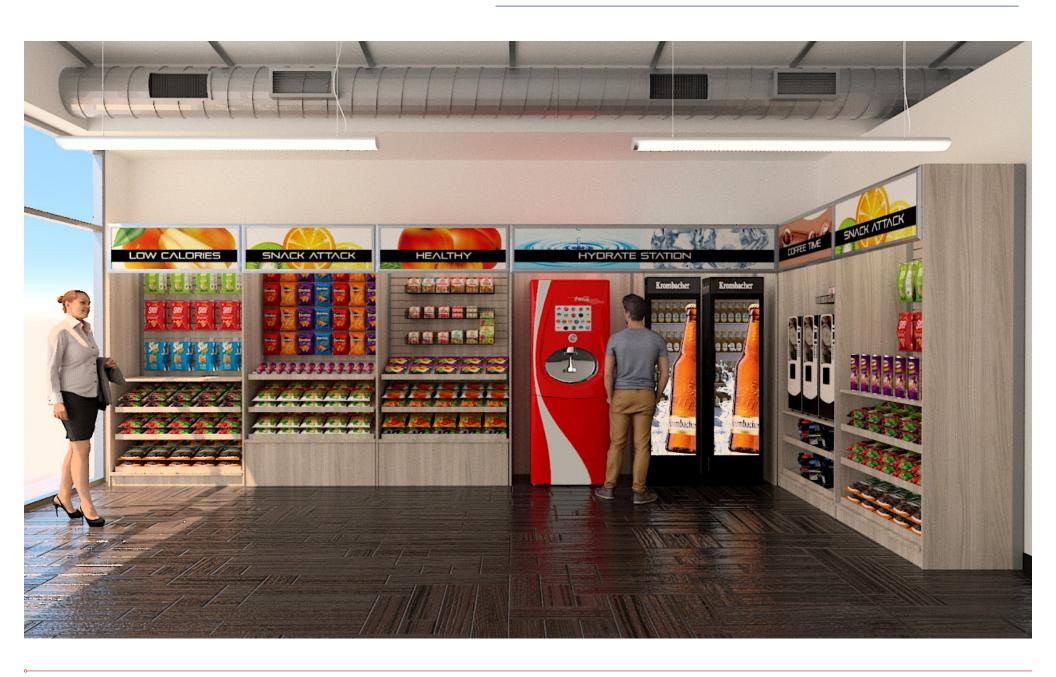

# MICRO-MART STORE

# MICRO-MART STORE SET UP WITH EXISTING SLATWALL

01- Your Space with Existing Slatwall

02- Add Cornerform Panels with Wing Clips

03- All Panels Aligned

04- Add Ceiling Lamps

05- Add Versaflex Frames & Graphics

06- Add Shelving for Producs

Final Step Add Products & Equiment

# MICRO-MART STORE SET UP WITH EXISTING SLATWALL