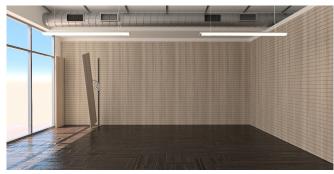

# MICRO-MART STORE SET UP WITH EXISTING SLATWALL

01- Your Space with Existing Slatwall

02- Add Cornerform Panels with Wing Clips

03- All Panels Aligned

04- Add Ceiling Lamps

05- Add Versaflex Frames & Graphics