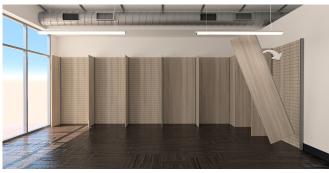

# MICRO-MART STORE SET UP WITH EXISTING SLATWALL

01- Your Space with Existing Slatwall

02- Add Cornerform Panels with Wing Clips

03- All Panels Aligned

04- Add Ceiling Lamps

05- Add Versaflex Frames & Graphics

# MICRO-MART STORE SET UP WITH EXISTING SLATWALL