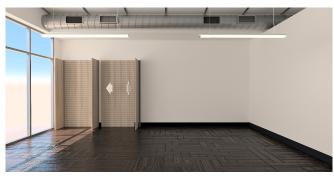

# MICRO-MART STORE SET UP WITH EXISTING SLATWALL

01- Your Space with Existing Slatwall

02- Add Cornerform Panels with Wing Clips

03- All Panels Aligned

04- Add Ceiling Lamps

05- Add Versaflex Frames & Graphics

# MICRO-MART STORE SET UP WITH EXISTING SLATWALL