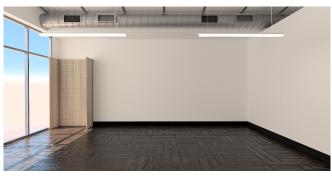

## MICRO-MART STORE SET UP NO EXISTING SLATWALL

01- Your Empty Space

02- Connecting "T" Cornerform Conector & Panels

03- Snap On Panels

04- All Panels Connected

05- Add Ceiling Lamps

06- Add Versaflex Frames & Graphics

07- Add Shelving for Product

**Final Step Add Products & Equiment** 