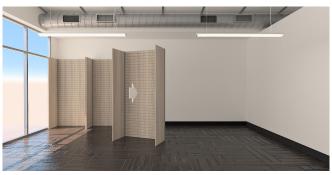

## MICRO-MART STORE SET UP NO EXISTING SLATWALL

01- Your Empty Space

02- Connecting "T" Cornerform Conector & Panels

03- Snap On Panels

04- All Panels Connected

05- Add Ceiling Lamps

06- Add Versaflex Frames & Graphics

07- Add Shelving for Product

**Final Step Add Products & Equiment** 