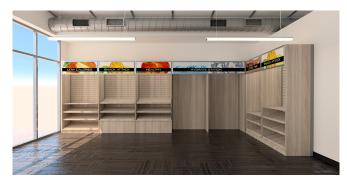

# MICRO-MART STORE SET UP WITH EXISTING SLATWALL

01- Your Space with Existing Slatwall

02- Add Cornerform Panels with Wing Clips

03- All Panels Aligned

04- Add Ceiling Lamps

05- Add Versaflex Frames & Graphics

06- Add Shelving for Producs

Final Step Add Products & Equiment

## MICRO-MART STORE SET UP NO EXISTING SLATWALL

01- Your Empty Space

02- Connecting "T" Cornerform Conector & Panels

03- Snap On Panels

04- All Panels Connected

05- Add Ceiling Lamps

06- Add Versaflex Frames & Graphics

07- Add Shelving for Product

**Final Step Add Products & Equiment** 

## MICRO-MART STORE SET UP MODULAR U-SHAPE CORNERFORM UNITS

01 - Your Empty Space

02- U-Shape Cornerform Units, Already Snap on

03- Pre-Assembled and Set in Place

04- Add Ceiling Lamps

05- Add Versaflex Frames & Graphics

06- Add Shelving for Product

07- Add Double Finish Cornerform Endcaps

**Final Step Add Products & Equiment** 