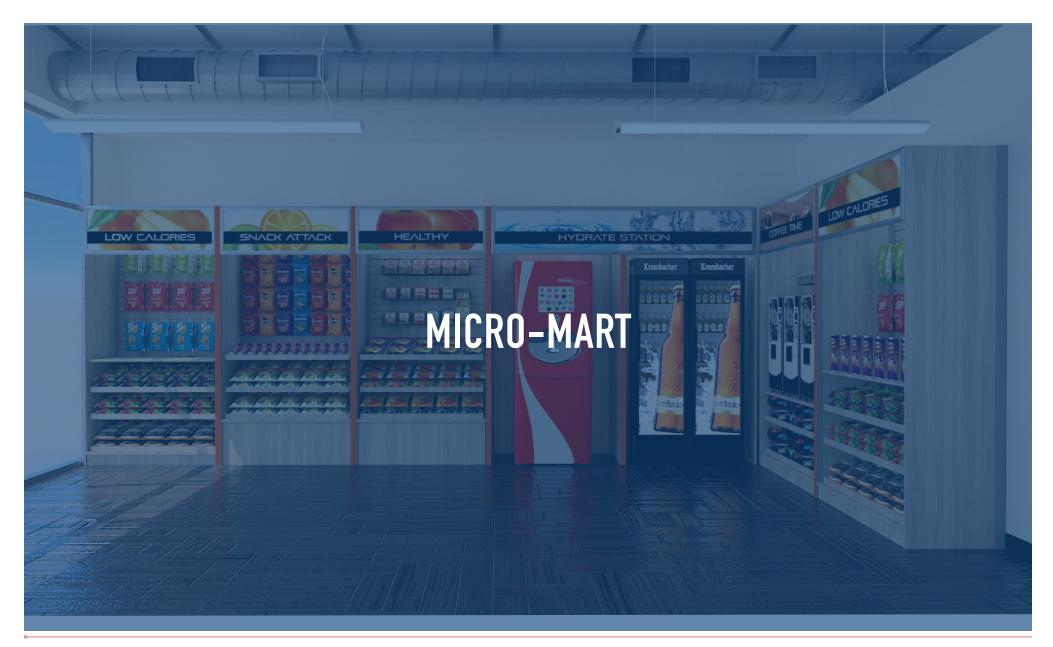

# MICRO-MART STORE

# MICRO-MART STORE SET UP WITH EXISTING SLATWALL

01- Your Space with Existing Slatwall

02- Add Cornerform Panels with Wing Clips

03- All Panels Aligned

04- Add Ceiling Lamps

05- Add Versaflex Frames & Graphics

# MICRO-MART STORE SET UP WITH EXISTING SLATWALL