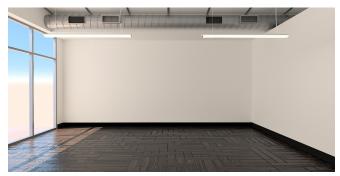

# MICRO-MART STORE SET UP WITH EXISTING SLATWALL

01- Your Space with Existing Slatwall

02- Add Cornerform Panels with Wing Clips

03- All Panels Aligned

04- Add Ceiling Lamps

05- Add Versaflex Frames & Graphics

06- Add Shelving for Producs

Final Step Add Products & Equiment