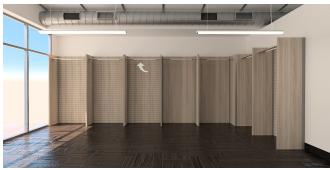

# MICRO-MART STORE SET UP WITH EXISTING SLATWALL

01- Your Space with Existing Slatwall

02- Add Cornerform Panels with Wing Clips

03- All Panels Aligned

04- Add Ceiling Lamps

05- Add Versaflex Frames & Graphics

# MICRO-MART STORE SET UP WITH EXISTING SLATWALL