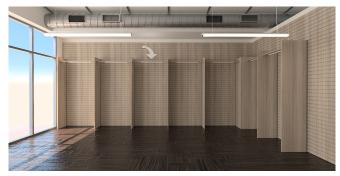

# MICRO-MART STORE SET UP WITH EXISTING SLATWALL

01- Your Space with Existing Slatwall

02- Add Cornerform Panels with Wing Clips

03- All Panels Aligned

04- Add Ceiling Lamps

05- Add Versaflex Frames & Graphics