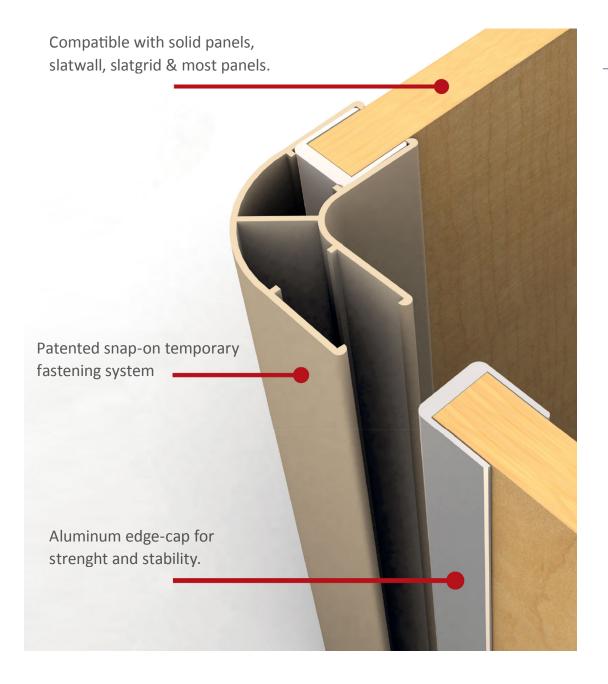

## **CORNERFORMS** | SNAP-ON WALL SYSTEM

#### **HOW IT WORKS:**

CornerForms<sup>™</sup> with its associated edge cap component that reinforces the panel is extremely simple to assemble on site (see diagram to the left). CornerForms<sup>™</sup> permits lasting assembly, no sliding is necessary. Shallow ceiling heights do not obstruct most assemblies