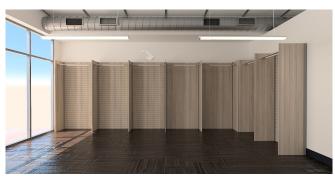

# MICRO-MART STORE SET UP WITH EXISTING SLATWALL

01- Your Space with Existing Slatwall

02- Add Cornerform Panels with Wing Clips

03- All Panels Aligned

04- Add Ceiling Lamps

05- Add Versaflex Frames & Graphics

## MICRO-MART STORE SET UP NO EXISTING SLATWALL

01- Your Empty Space

02- Connecting "T" Cornerform Conector & Panels

03- Snap On Panels

04- All Panels Connected

05- Add Ceiling Lamps

06- Add Versaflex Frames & Graphics

## MICRO-MART STORE SET UP MODULAR U-SHAPE CORNERFORM UNITS

01 - Your Empty Space

02- U-Shape Cornerform Units, Already Snap on

03- Pre-Assembled and Set in Place

04- Add Ceiling Lamps

05- Add Versaflex Frames & Graphics