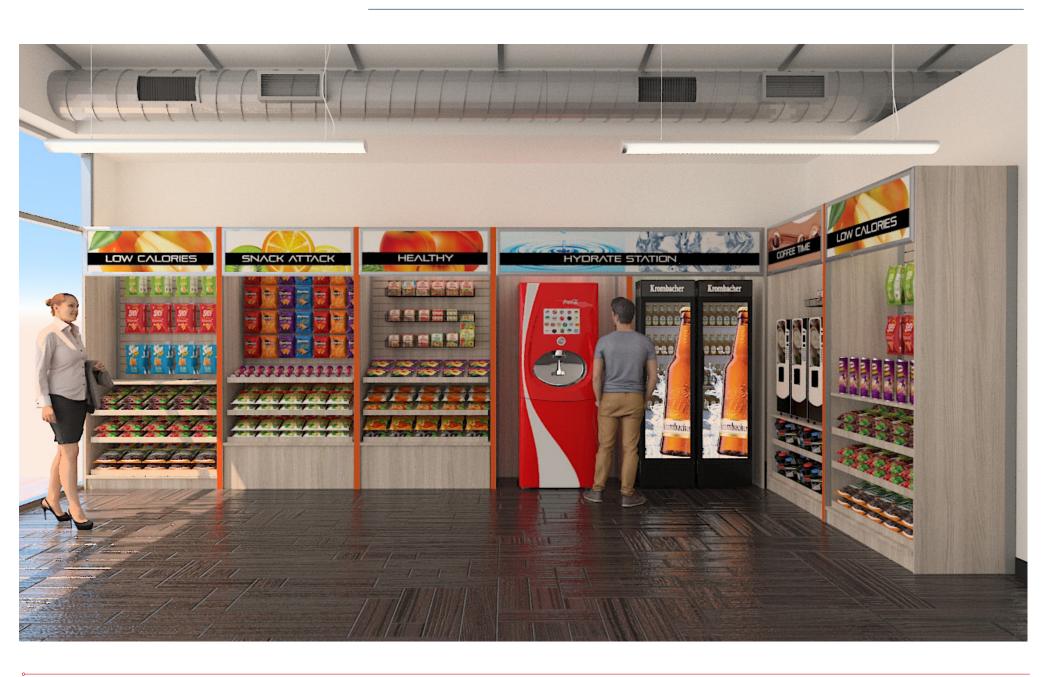

# MICRO-MART STORE

# MICRO-MART STORE SET UP WITH EXISTING SLATWALL

01- Your Space with Existing Slatwall

02- Add Cornerform Panels with Wing Clips

03- All Panels Aligned

04- Add Ceiling Lamps

05- Add Versaflex Frames & Graphics

06- Add Shelving for Producs

Final Step Add Products & Equiment

# MICRO-MART STORE SET UP WITH EXISTING SLATWALL