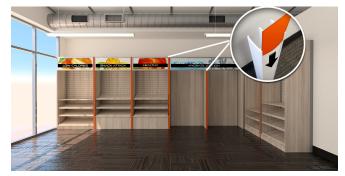

#### **HOW IT WORKS:**

CornerForms<sup>™</sup> with its associated edge cap component that reinforces the panel is extremely simple to assemble on site (see diagram to the left). CornerForms<sup>™</sup> permits lasting assembly, no sliding is necessary. Shallow ceiling heights do not obstruct most assemblies

06- Add Shelving for Product

07- Add Double Finish Cornerform Endcaps

**Final Step Add Products & Equiment** 