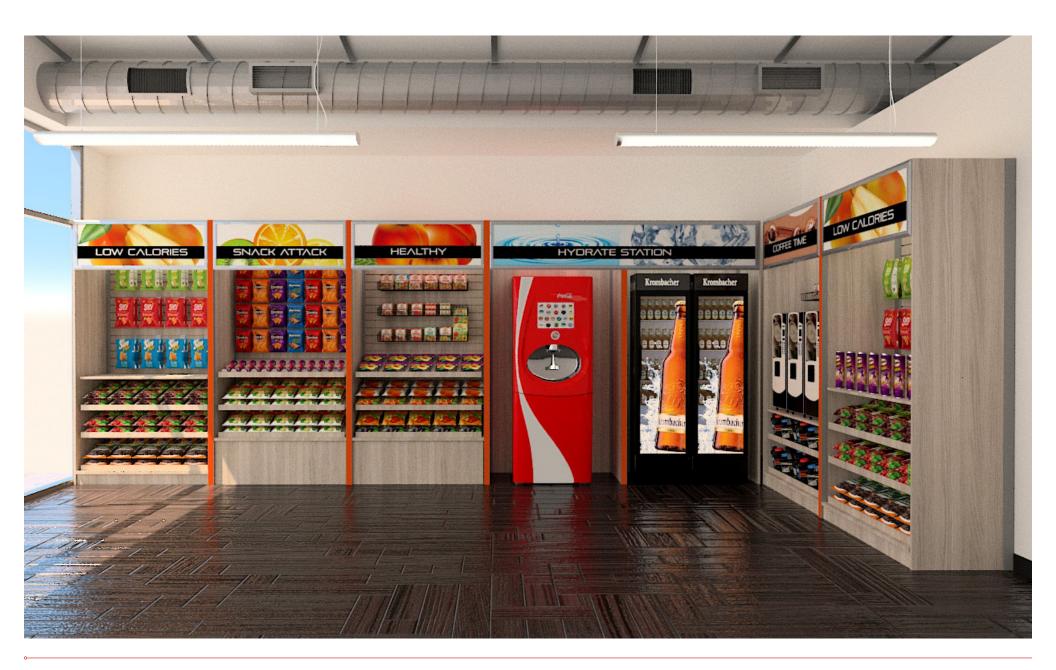

# MICRO-MART STORE

# MICRO-MART STORE SET UP WITH EXISTING SLATWALL

01- Your Space with Existing Slatwall

02- Add Cornerform Panels with Wing Clips

03- All Panels Aligned

04- Add Ceiling Lamps

05- Add Versaflex Frames & Graphics

# MICRO-MART STORE SET UP WITH EXISTING SLATWALL