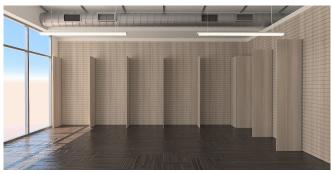

# MICRO-MART STORE SET UP WITH EXISTING SLATWALL

01- Your Space with Existing Slatwall

02- Add Cornerform Panels with Wing Clips

03- All Panels Aligned

04- Add Ceiling Lamps

05- Add Versaflex Frames & Graphics