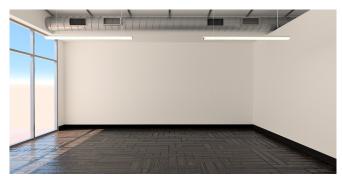

# MICRO-MART STORE SET UP WITH EXISTING SLATWALL

01- Your Space with Existing Slatwall

02- Add Cornerform Panels with Wing Clips

03- All Panels Aligned

04- Add Ceiling Lamps

05- Add Versaflex Frames & Graphics

# MICRO-MART STORE SET UP WITH EXISTING SLATWALL