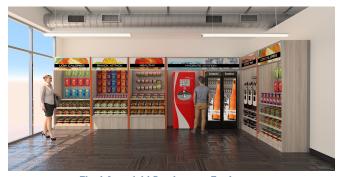

# MICRO-MART STORE

# MICRO-MART STORE SET UP WITH EXISTING SLATWALL

01- Your Space with Existing Slatwall

02- Add Cornerform Panels with Wing Clips

03- All Panels Aligned

04- Add Ceiling Lamps

05- Add Versaflex Frames & Graphics

# MICRO-MART STORE SET UP WITH EXISTING SLATWALL