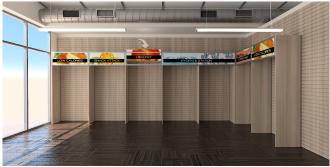

# MICRO-MART STORE SET UP WITH EXISTING SLATWALL

01- Your Space with Existing Slatwall

02- Add Cornerform Panels with Wing Clips

03- All Panels Aligned

04- Add Ceiling Lamps

05- Add Versaflex Frames & Graphics

06- Add Shelving for Producs

Final Step Add Products & Equiment