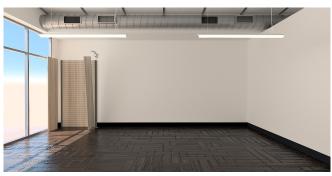

# MICRO-MART STORE SET UP WITH EXISTING SLATWALL

01- Your Space with Existing Slatwall

02- Add Cornerform Panels with Wing Clips

03- All Panels Aligned

04- Add Ceiling Lamps

05- Add Versaflex Frames & Graphics

# MICRO-MART STORE SET UP WITH EXISTING SLATWALL