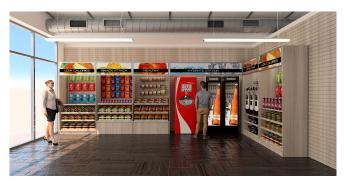

# MICRO-MART STORE SET UP WITH EXISTING SLATWALL

01- Your Space with Existing Slatwall

02- Add Cornerform Panels with Wing Clips

03- All Panels Aligned

04- Add Ceiling Lamps

05- Add Versaflex Frames & Graphics

06- Add Shelving for Producs

Final Step Add Products & Equiment