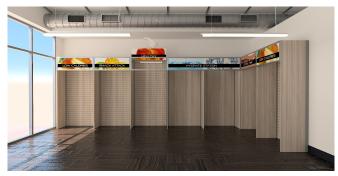

# MICRO-MART STORE SET UP WITH EXISTING SLATWALL

01- Your Space with Existing Slatwall

02- Add Cornerform Panels with Wing Clips

03- All Panels Aligned

04- Add Ceiling Lamps

05- Add Versaflex Frames & Graphics

06- Add Shelving for Producs

Final Step Add Products & Equiment

## MICRO-MART STORE SET UP NO EXISTING SLATWALL

01- Your Empty Space

02- Connecting "T" Cornerform Conector & Panels

03- Snap On Panels

04- All Panels Connected

05- Add Ceiling Lamps

06- Add Versaflex Frames & Graphics

07- Add Shelving for Product

**Final Step Add Products & Equiment** 

## MICRO-MART STORE SET UP MODULAR U-SHAPE CORNERFORM UNITS

01 - Your Empty Space

02- U-Shape Cornerform Units, Already Snap on

03- Pre-Assembled and Set in Place

04- Add Ceiling Lamps

05- Add Versaflex Frames & Graphics

06- Add Shelving for Product

07- Add Double Finish Cornerform Endcaps

**Final Step Add Products & Equiment** 